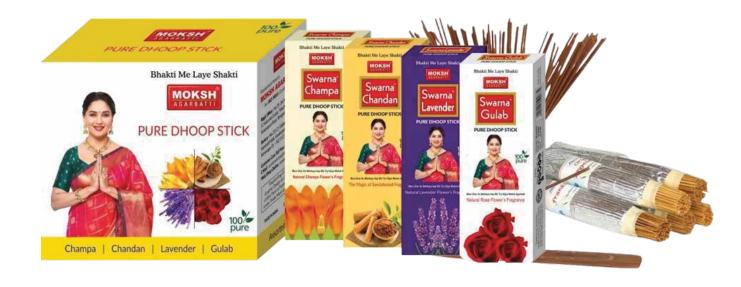

## **Moksh Dhoop Stick**

Made with pure ingredients to make your prayers truly divine. The pack comes with four fragrances which are Swarna Champa, Swarna Chandan, Swarna Lavender, oodh and Swarna Gulab.