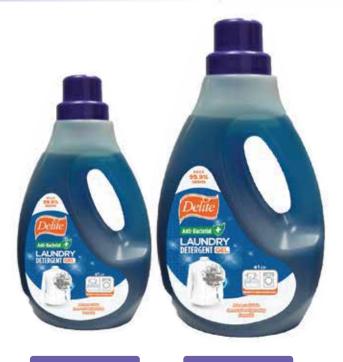

# Delite Laundry Detergent Gel

Made with advanced stain removal and brightening technology, Delite Detergent Gel cleans, disinfects, and treats fabric well to make it look tidy, bright and scented. It removes tough stains, dirt and bad smell without damaging clothes and is suitable for all types of fabric. Since Delite Liquid Detergent is soft on clothes, it does not affect their colors and gives them a newlook. Its Anti-Bacterial Properties also kills the germs in your clothes.

1 Litre

3 Litre