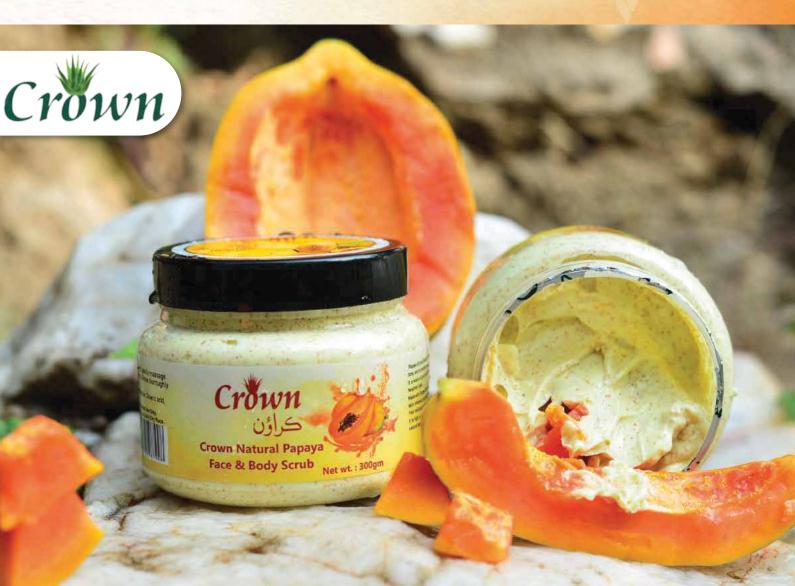

# Natural Scrub

Crown's Natural Papaya Scrub is formulated with natural papaya enzymes and exfoliating beads, this scrub gently removes dead skin cells, dirt, and impurities, revealing a brighter, more even complexion.

300 gm

Contains enzymes

Promotes cell turnover •

Rich in vitamins