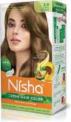

## Nisha Nature Mate Henna Based Hair color

Nisha Nature mate is a natural henna based powder hair color that gives 100% grey coverage by spreading evenly from roots to the tip of the hair. It not only delivers great quality of color to hair but also makes your hair feel softer, shinier and silkier. Enriched with herbs like- Henna, Amla, Shikakai, Aloe vera & Hibiscus, this hair color can be used for full hair coloring or root touch-ups

10gm x 6 pcs

NATURAL BLACK