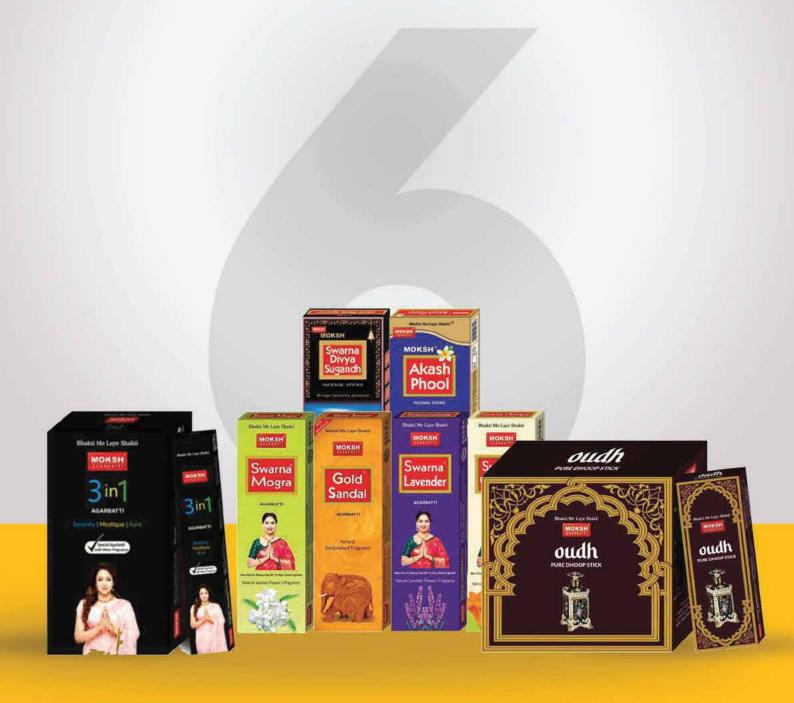

# INCENSE STICKS

BRAND : MOKSH

## **Moksh Seven Star Agarbatti**

The sweet aroma of 7 in 1 Assorted Incense Sticks will refresh and sooth your mind. The mesmerizing fragrance of each agarbatti sticks creates a beautiful experience for you, and will leave you enamored.

Bhakti Me Laye Shakti

भक्ति मे लाए शक्ति

## Moksh Agarbatti 3 in 1 Pack

Moksh 3 in 1 comprises of serenity, mystique, and aura fragrances. Moksh Agarbatti has created fancy fragrances which is mesmerising, soothing and tranquil. We use the purest ingredients and raw materials to give you superior quality incense sticks. All the incense sticks manufactured goes through a rigorous quality check to ensure every incense stick burns uninterrupted.

## **Moksh Hexagon Pack**

Indulge your senses with Moksh's Hexagon Pack, a symphony of 12 divine aromas encased in elegant hexagonal charm. Let the soothing fragrances transport you to a realm of tranquility and inner peace. Crafted with precision and care, each incense stick promises to elevate your atmosphere and uplift your spirit. Experience bliss with every burn, only with Moksh Hexagon Pack.

### **Moksh Jumbo Pack**

The holy, divine and unique fragrance of these Incense sticks purifies your surroundings. Made from some of the finest ingredients to bring you divine ambience. They are easy to light, and when lit, they burn through their entire length without breaking off. The strong wood used as a base, guards against bending or breaking The holistic uses of Agarbattis help one live a richer and fuller life.

### **Moksh Flat Pack**

Moksh Flat Pack Agarbatti is made of high quality natural ingredients. In India, burning incense is about spreading positivity in all around areas, burning incense sticks is also a symbol of worshipping God and a symbol of peace and freshness. The gorgeous fragrance of exotic aroma on a woody and musky note provides a soft and gentle experience.

## **Moksh Dhoop Stick**

Made with pure ingredients to make your prayers truly divine. The pack comes with four fragrances which are Swarna Champa, Swarna Chandan, Swarna Lavender, oodh and Swarna Gulab.