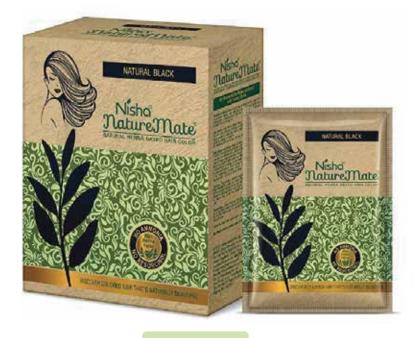

## Nisha Nature Mate Henna Based Hair color

Nisha Nature mate is a natural henna based powder hair color that gives 100% grey coverage by spreading evenly from roots to the tip of the hair. It not only delivers great quality of color to hair but also makes your hair feel softer, shinier and silkier. Enriched with herbs like- Henna, Amla, Shikakai, Aloe vera & Hibiscus, this hair color can be used for full hair coloring or root touch-ups

10gm x 6 pcs

NATURAL BLACK