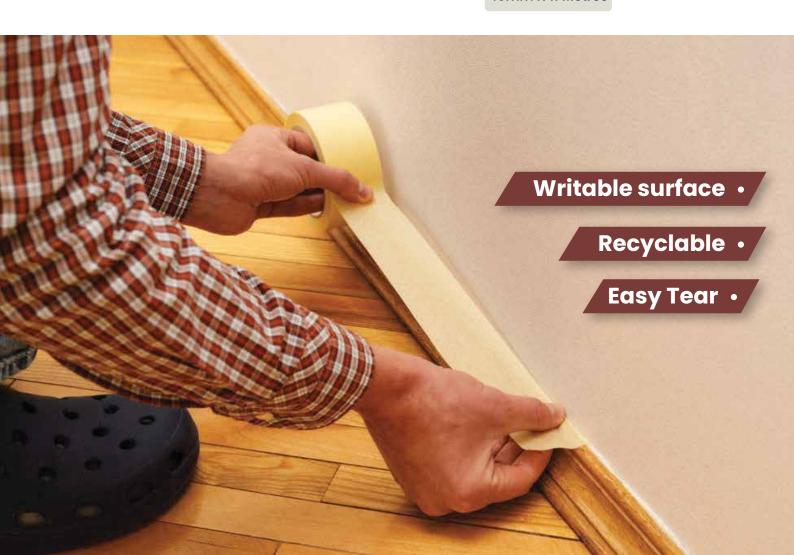

## Crown Paper Tape

Description: Environmentally conscious and versatile, Crown Paper Tape offers an eco-friendly sealing solution suitable for lightweight packaging and crafting projects.

Features: Easy to tear by hand and featuring a writable surface, this tape is perfect for securing light-weight packages, labeling, and other paper-based applications.

45mm X 11 Metres