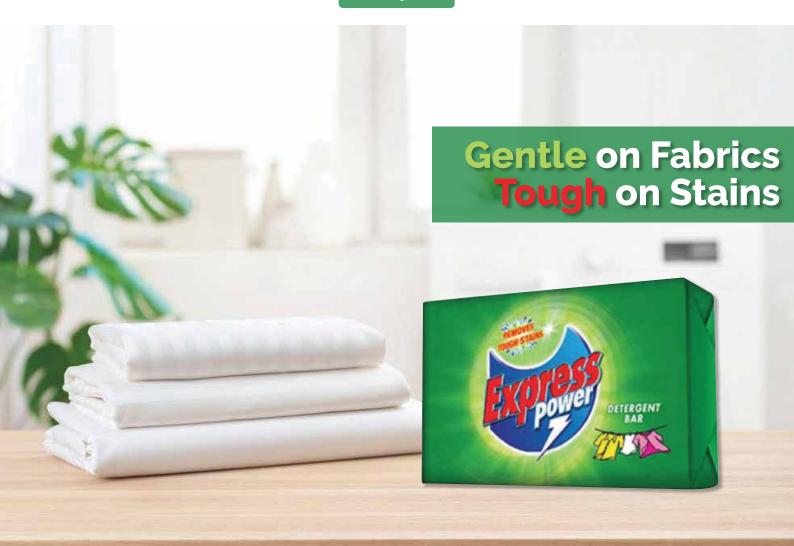

# Express Bar Detergent Bar

Introducing Express Bar – your go-to solution for spotless laundry in a single wash. This powerful detergent bar effortlessly tackles tough stains, leaving your clothes fresh, clean, and vibrant. Experience the ease of a quick and efficient laundry routine with Express Bar.