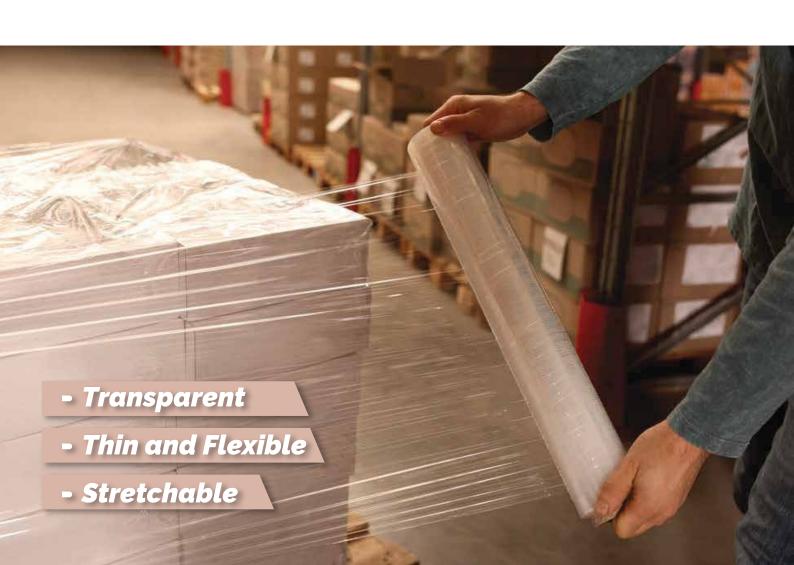

## **Crown Stretch Film**

#### Description:

Crown Stretch Film offers unparalleled flexibility and strength for bundling and securing items during transit or storage, providing a tight and secure wrap around pallets or loads.

Features: Designed to cling to itself without adhesive, this film offers excellent load stability and protection while being easy to apply and remove, minimizing waste and maximizing efficiency.

0.75 kg, 1kg, 1.5 kg, 2 kg, 2.5 kg

CANYE