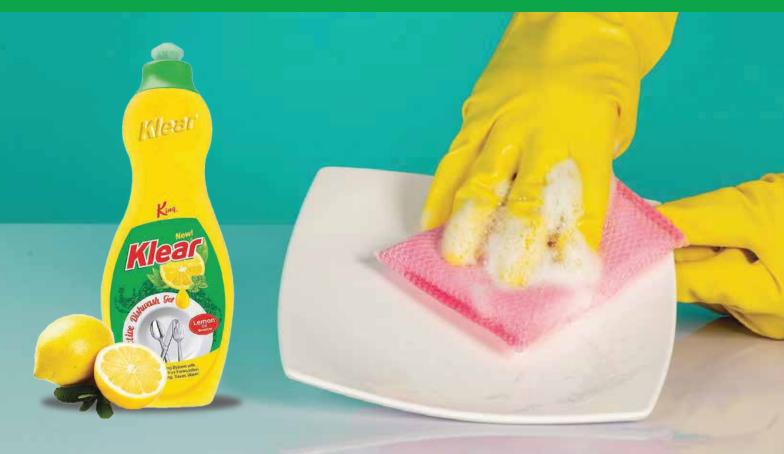

# King Klear Dishwash Gel

Liquid Dishwash offers effective and quick solution to cut hard grease on the entire crockery be it utensils, dishes or pots, because of its Active Gel and Lemon Oil. Its soft on hands. Its Anti-Bacterial Gel is also effective to kill 99.9% Germs

500 ml