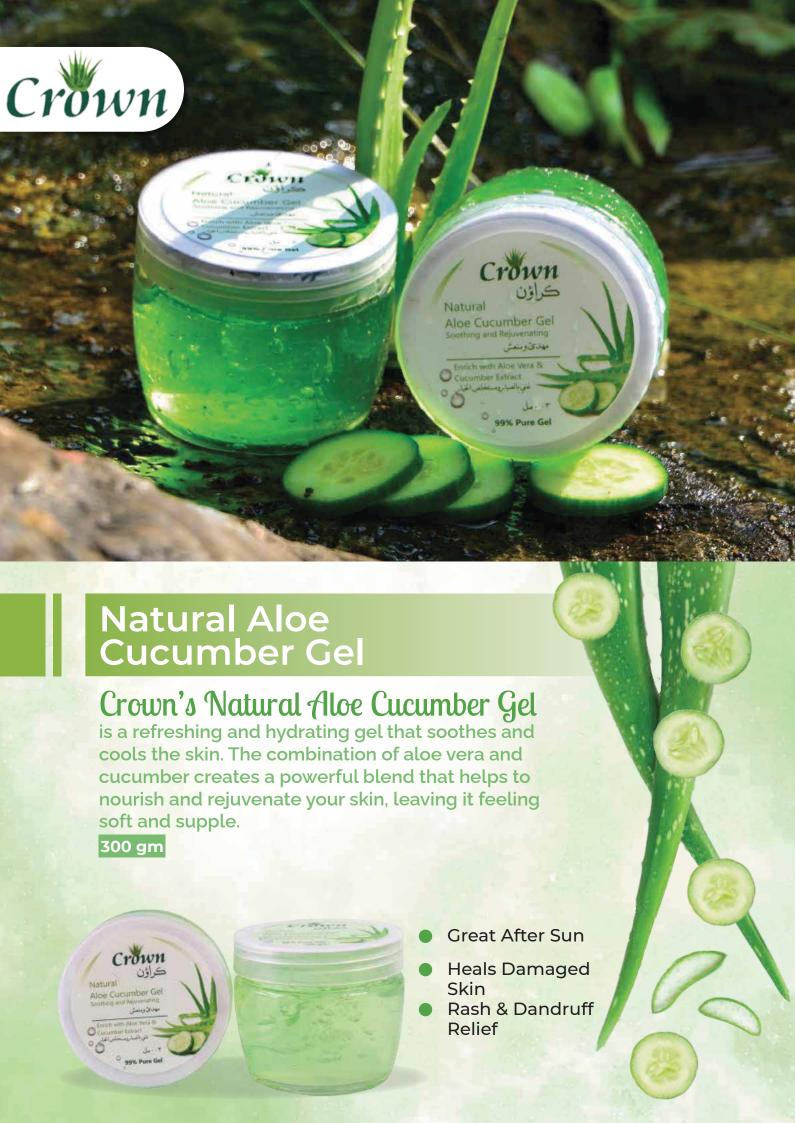

# Natural Scrub

Crown's Natural Cucumber Scrub

is infused with the natural goodness of cucumber, this gentle scrub helps to deeply cleanse, soothe, and hydrate your skin, leaving it feeling rejuvenated and glowing

300 gm

- Contains antioxidants
- Non-irritating formula
- Reduces puffiness