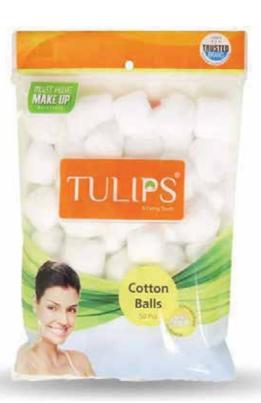

### **Tulips Cotton Balls**

100% pure Cotton Balls are a must-have for every household, offering a safe and versatile solution for various skincare and beauty tasks. With equal sizing and adherence to I.P. standards, these soft and pure white cotton balls are ideal for applying moisturizers, lotions, and makeup products, as well as for removing nail polish and makeup. Produced in a hygienic and automated facility, they are dermatologically and microbiologically tested to ensure the highest quality and safety, making them the go-to choice for daily beauty routines.

**CLINICALLY TESTED** 

**PURE & SOFTEST COTTON** 

50 pcs