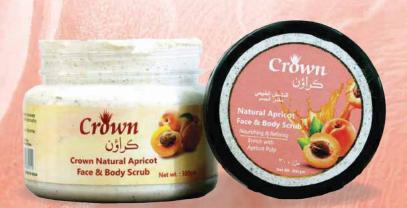

# Natural Scrub

Crown's Natural Apricot Scrub

is the perfect addition to your skincare routine for smoother, brighter, and more youthful-looking skin.

300 gm

- Buffs away dead skin
- Helps with blackheads
- Unclogs pores