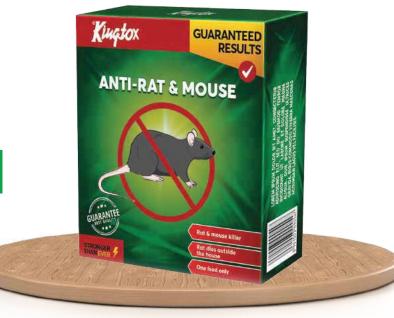

## Kingtox Rat killer

Rat killer is very effective to control rats mice and bandicoots in houses, stores, poultry farms, warehouses, hospitals, ports or any other place where rats meance occurs - just one feel will kill rat outside the premesis - no mess no worries.

## 40gm

One feed only

**Rat and Mouse Killer** 

It is a fast acting Formula