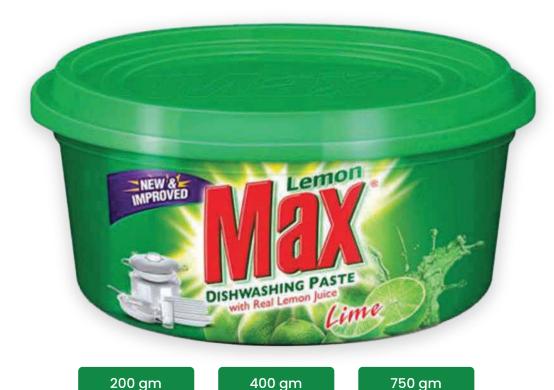

## Lemon Max Dishwashing Paste Lime

A superior cleaning formula with the power of real lemon juice, which is designed to cut grease from dishes, pots, pans and glasses. Lemon Max Paste, with the power of lime, cuts the toughest grease and leaves dishes sparkling clean and smelling great.