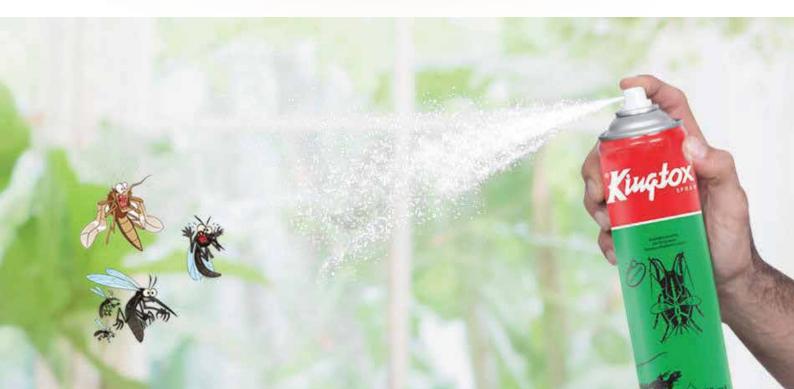

# Kingtox All Insect killing Spray

Effective for killing lizards, flying and crawling insects. Rapid and long lasting action Best production against dengue, malaria & diarrhea.