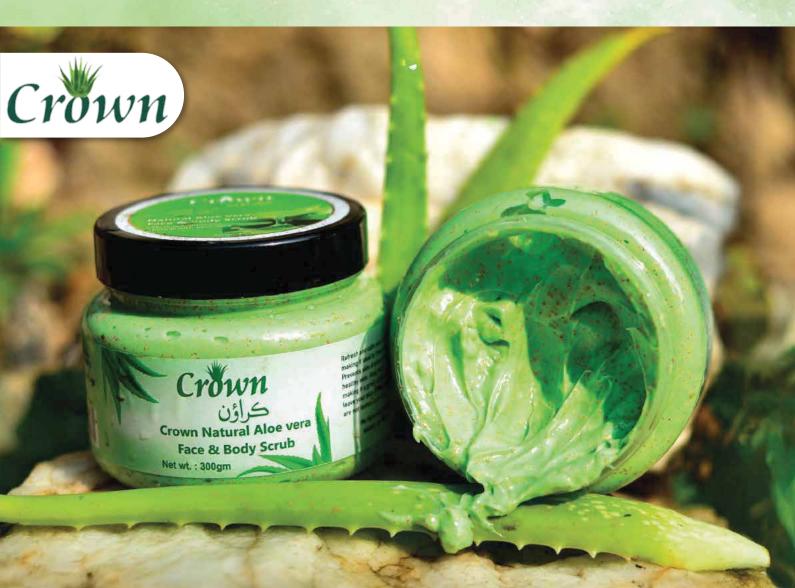

300 gm

Pure & Organic

Reduces Acne

Smooth & Glowing Skin

Crown's Natural Aloe Vera Scrub

is the perfect addition to your skincare routine for a radiant, healthy glow. Infused with the healing and moisturizing properties of aloe vera, this scrub gently exfoliates your skin to remove dirt, oil, and dead skin cells, revealing a smooth and refreshed complexion.

300 gm

Exfoliating properties

Moisturizes skin

Gentle on skin