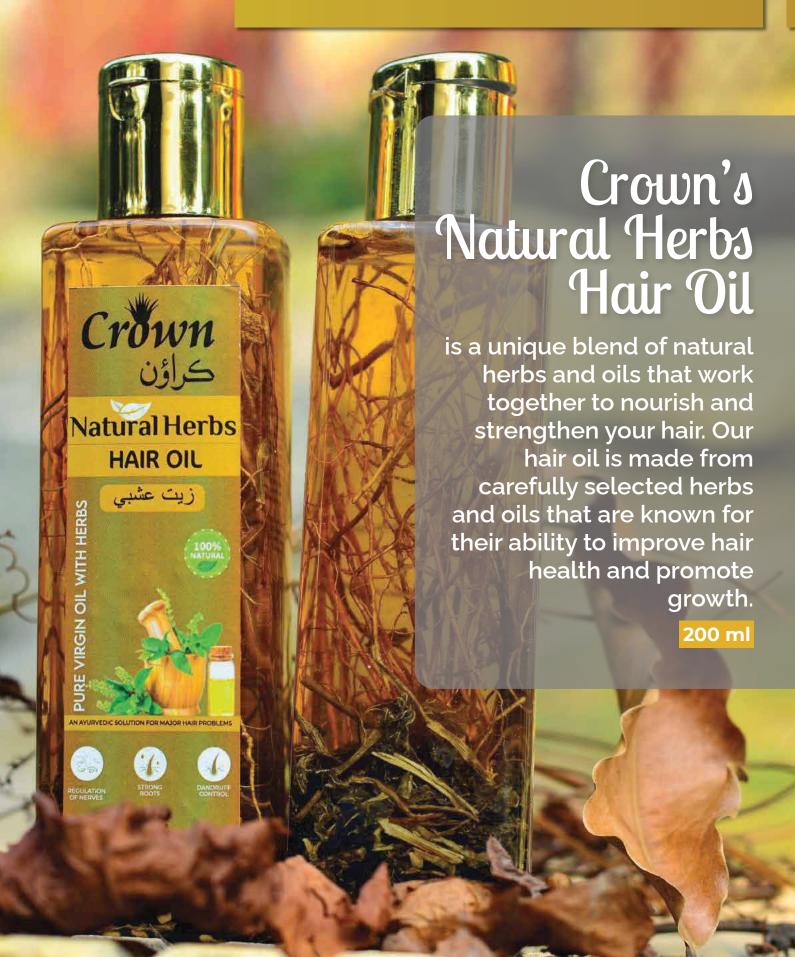

infused with the natural goodness of cucumber, this gentle scrub helps to deeply cleanse, soothe, and hydrate your skin, leaving it feeling rejuvenated and glowing

300 gm



- Contains antioxidants
- Non-irritating formula
- Reduces puffiness

# Natural Scrub

Crown's Natural Papaya Scrub is formulated with natural papaya enzymes and exfoliating beads, this scrub gently removes dead skin cells, dirt, and impurities, revealing a brighter, more even complexion.

300 gm

Contains enzymes

Promotes cell turnover •

Rich in vitamins







# Natural Scrub

Crown's Natural Apricot Scrub

is the perfect addition to your skincare routine for smoother, brighter, and more youthful-looking skin.

300 gm



- Buffs away dead skin
- Helps with blackheads
- Unclogs pores



## Natural Herbs Hair Oil





## **Rose Water**



## Crown's Rose Water

is pure and natural & carefully crafted to provide you with the best skincare benefits. Our rose water is made from the finest rose petals, which are handpicked and distilled to extract the most potent and nourishing components.

- Refreshing and cooling
- Calming fragrance
- Balances skin pH
- Reduces excess oil
- Helps with redness

200 ml



## **Crown Laundry Soap**

Experience the timeless cleanliness and fresh fragrance of Crown Laundry Soap. Our iconic formula delivers a powerful clean, removing tough stains and odors, while preserving the fabric's softness and freshness. Transform your laundry routine with Crown Laundry Soap today.

**720** gms

**AVAILABLE IN 4 DIFFERENT FLAVOURS** 

# LAUNDRY

SOAPS





# **CERTIFICATES**



### **