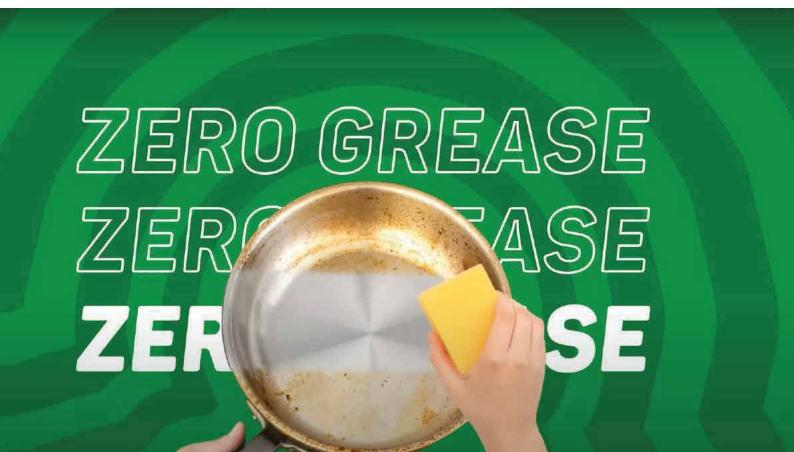

## Max Scrub Sponge Grease Cutting Sponge

Introducing the Max Scrub Sponge Saver Pack: Revolutionize your cleaning routine with this versatile 2-in-1 solution. Its powerful scrubbing side effortlessly tackles stubborn stains, while the soft sponge side provides gentle cleaning for delicate surfaces. With exceptional durability, this sponge is built to last, saving you money in the long run