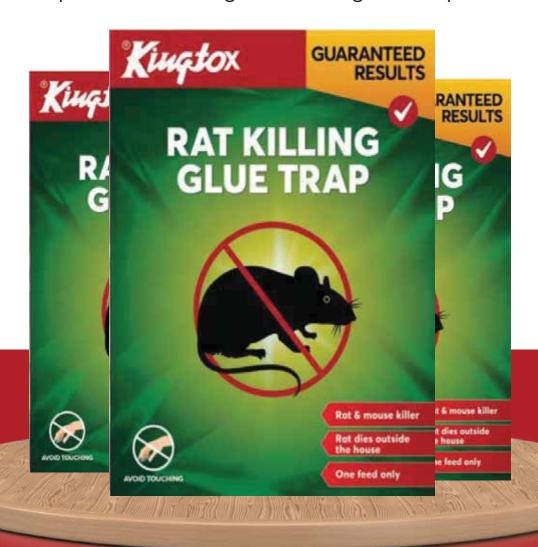

# Kingtox Rat Killing Glue Trap

Say goodbye to pesky rodents with the Kingtox Rat Killing Glue Trap: a highly effective solution for rodent control. Its powerful adhesive surface ensnares rats and mouse, preventing their escape. Designed with safety in mind, this trap is non-toxic and safe to use in homes or commercial spaces. With its durable construction, it remains effective for extended periods, ensuring a pest-free environment. Take control of your space and eliminate unwanted pests with the Kingtox Rat Killing Glue Trap.