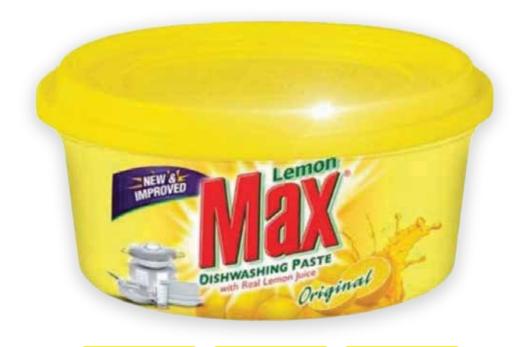

# Lemon Max Dishwashing Paste Original

Lemon Max Paste is specially formulated with glycerin to be gentle on hands, and yet remove the toughest of stains and stubborn grease to provide high-quality cleaning that lasts longer

200 am

400 gm

750 am