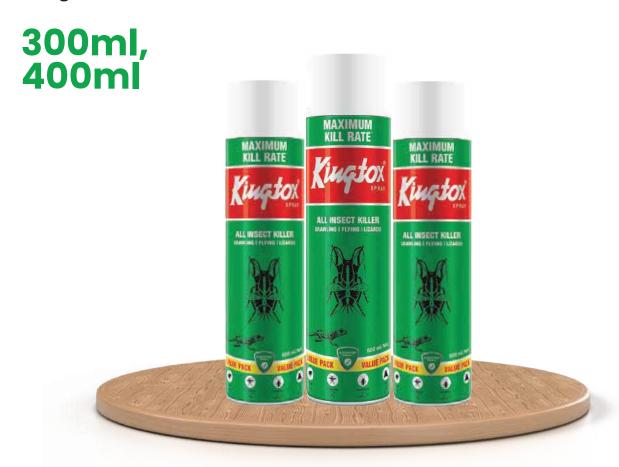

# Kingtox All Insect killing Spray

Effective for killing lizards, flying and crawling insects. Rapid and long lasting action Best production against dengue, malaria & diarrhea.