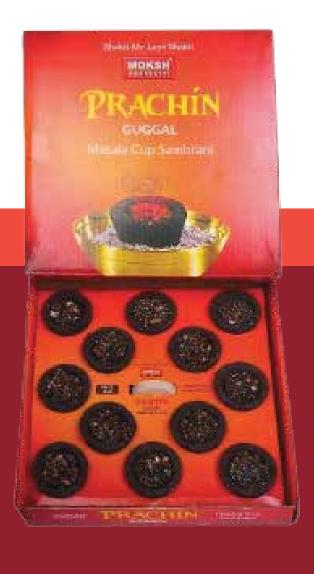

## **Prachin Masala Cup**

Discover the rich heritage and tradition of fragrance with Moksh Prachin Masala Cup Sambrani. Handcrafted with a unique blend of aromatic herbs, resins, and natural ingredients, this sambrani is designed to fill your space with an earthy, calming fragrance that transports you back to ancient times. Each cup is crafted to burn evenly, releasing a slow and soothing aroma that purifies the air, enhances spiritual experiences, and creates a peaceful atmosphere for meditation, prayer, or relaxation.