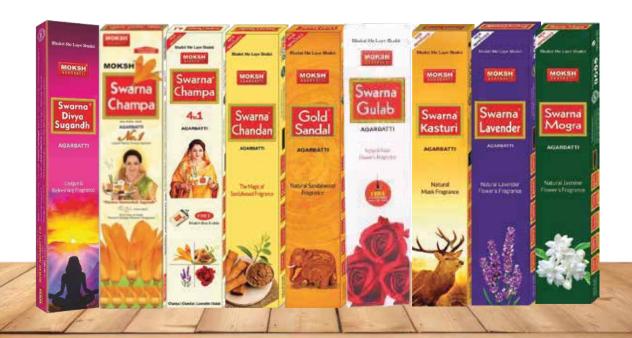

# INCENSE STICKS

BRAND : MOKSH

## **Moksh Seven Star Agarbatti**

The sweet aroma of 7 in 1 Assorted Incense Sticks will refresh and sooth your mind. The mesmerizing fragrance of each agarbatti sticks creates a beautiful experience for you, and will leave you enamored.

## Moksh Agarbatti 3 in 1 Pack

Moksh 3 in 1 comprises of serenity, mystique, and aura fragrances. Moksh Agarbatti has created fancy fragrances which is mesmerising, soothing and tranquil. We use the purest ingredients and raw materials to give you superior quality incense sticks. All the incense sticks manufactured goes through a rigorous quality check to ensure every incense stick burns uninterrupted.

## **Moksh Hexagon Pack**

Indulge your senses with Moksh's Hexagon Pack, a symphony of 12 divine aromas encased in elegant hexagonal charm. Let the soothing fragrances transport you to a realm of tranquility and inner peace. Crafted with precision and care, each incense stick promises to elevate your atmosphere and uplift your spirit. Experience bliss with every burn, only with Moksh Hexagon Pack.

### **Moksh Jumbo Pack**

The holy, divine and unique fragrance of these Incense sticks purifies your surroundings. Made from some of the finest ingredients to bring you divine ambience. They are easy to light, and when lit, they burn through their entire length without breaking off. The strong wood used as a base, guards against bending or breaking The holistic uses of Agarbattis help one live a richer and fuller life.

### **Moksh Flat Pack**

Moksh Flat Pack Agarbatti is made of high quality natural ingredients. In India, burning incense is about spreading positivity in all around areas, burning incense sticks is also a symbol of worshipping God and a symbol of peace and freshness. The gorgeous fragrance of exotic aroma on a woody and musky note provides a soft and gentle experience.

## **Moksh Dhoop Stick**

Made with pure ingredients to make your prayers truly divine. The pack comes with four fragrances which are Swarna Champa, Swarna Chandan, Swarna Lavender, oodh and Swarna Gulab.

## **Moksh Premium Stick**

Moksh Premium Agarbatti offers a soothing, long-lasting fragrance crafted from the finest natural ingredients. Perfect for meditation, prayer, or relaxation, it brings tranquility and peace to any space, all wrapped in elegant packaging that reflects its purity and tradition.

## **Moksh Lucky Agarbatti**

Moksh Lucky Agarbatti is a premium incense stick crafted to bring an aura of positivity and tranquility to your space. Infused with a rich, soothing fragrance, it is designed to enhance your spiritual practices, meditation sessions, or simply to create a serene atmosphere at home. Each stick is made from the finest natural ingredients, ensuring a long-lasting and calming scent that lingers, uplifting your senses and purifying the air.

## **Prachin Masala Cup**

Discover the rich heritage and tradition of fragrance with Moksh Prachin Masala Cup Sambrani. Handcrafted with a unique blend of aromatic herbs, resins, and natural ingredients, this sambrani is designed to fill your space with an earthy, calming fragrance that transports you back to ancient times. Each cup is crafted to burn evenly, releasing a slow and soothing aroma that purifies the air, enhances spiritual experiences, and creates a peaceful atmosphere for meditation, prayer, or relaxation.