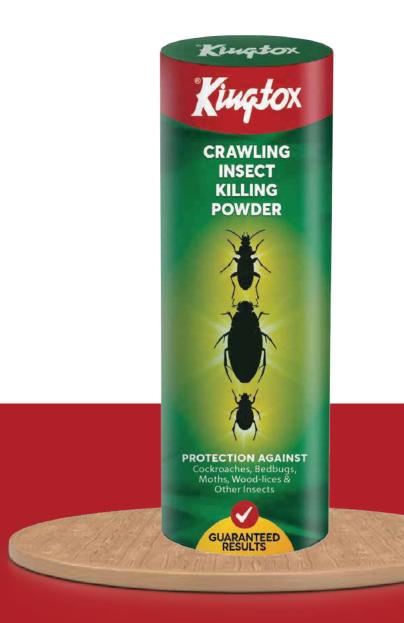

## Kingtox Crawling insect killing powder

Effective for killing ants, cockroaches, wasp, woodlice & other crawling insects. - ideal for home, sewerage.

## **125gm**