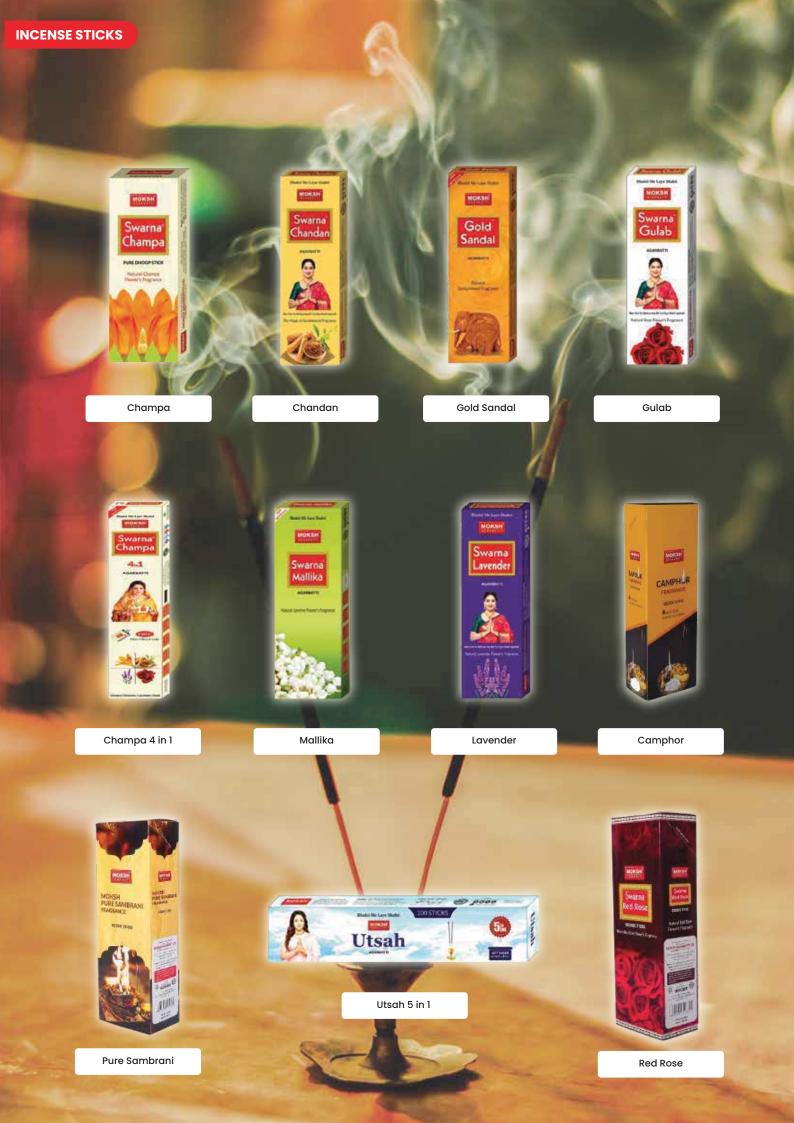

# INCENSE STICKS

BRAND : MOKSH

## **Moksh Dhoop Stick**

Made with pure ingredients to make your prayers truly divine. The pack comes with four fragrances which are Swarna Champa, Swarna Chandan, Swarna Lavender, oodh and Swarna Gulab.

## **Moksh Premium Stick**

Moksh Premium Agarbatti offers a soothing, long-lasting fragrance crafted from the finest natural ingredients. Perfect for meditation, prayer, or relaxation, it brings tranquility and peace to any space, all wrapped in elegant packaging that reflects its purity and tradition.

## **Moksh Lucky Agarbatti**

Moksh Lucky Agarbatti is a premium incense stick crafted to bring an aura of positivity and tranquility to your space. Infused with a rich, soothing fragrance, it is designed to enhance your spiritual practices, meditation sessions, or simply to create a serene atmosphere at home. Each stick is made from the finest natural ingredients, ensuring a long-lasting and calming scent that lingers, uplifting your senses and purifying the air.

## **Prachin Masala Cup**

Discover the rich heritage and tradition of fragrance with Moksh Prachin Masala Cup Sambrani. Handcrafted with a unique blend of aromatic herbs, resins, and natural ingredients, this sambrani is designed to fill your space with an earthy, calming fragrance that transports you back to ancient times. Each cup is crafted to burn evenly, releasing a slow and soothing aroma that purifies the air, enhances spiritual experiences, and creates a peaceful atmosphere for meditation, prayer, or relaxation.