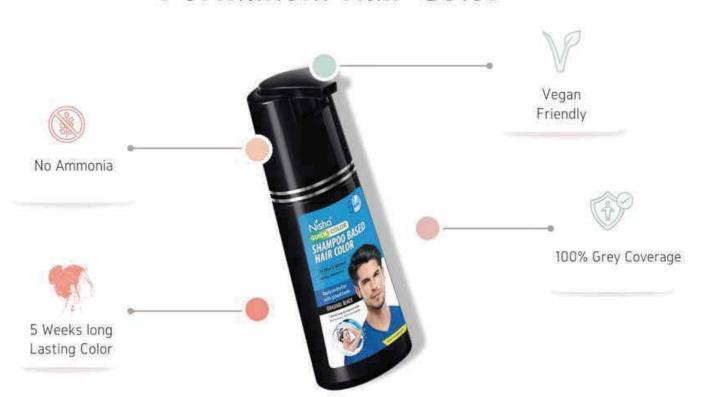

#### Nisha Quick Color Shampoo Based Hair Color

Nisha Shampoo Hair Color, colors your hair quickly and easily within 5 minutes. Nisha hair dye shampoo is Ammonia free with 100% grey coverage. Also this hair colour shampoo is cruelty-free & vegan. Nisha shampoo hair colour makes coloring easy & fast.

#### Nisha Quick Color Shampoo Based Hair Color

Nisha hair dye shampoo is Ammonia free with 100% grey coverage. Also this hair colour shampoo is cruelty-free & vegan. Nisha hair color shampoo is long lasting & remains up to 5 weeks.