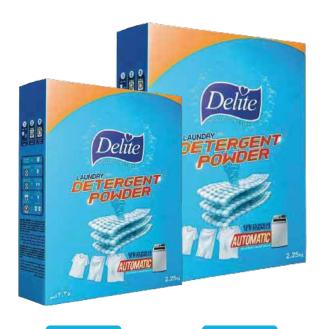

# Delite Laundry Detergent Powder

The new Delite Detergent Powder features an advanced formula with Ultra Stain Lifters in blue, green, and red, offering 2x more stain removal power. It effectively cleans clothes better than ordinary powders, while also preserving fabric strength and freshness, ensuring your garments stay bright, soft, and long-lasting.

110g

2.25kg