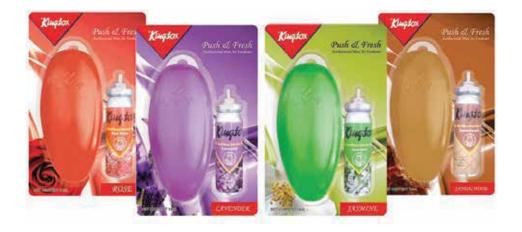

## Kingtox P&f Air Freshner

Push & Fresh Air Fresherners Releases Fresh and aromatic fragrances of jasmine, Rose, Lavender, and Sandalwood - It can be used in offices, cars, reception, rooms, lobbies, conference hall, toilets, drawing rooms and more.