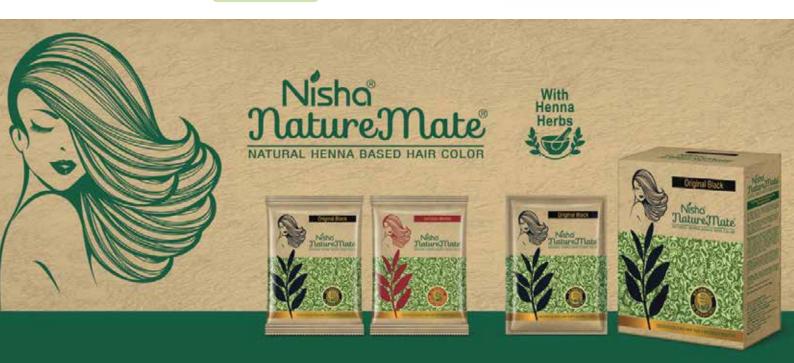

## Nisha Nature Mate Henna Based Hair color

Nisha Nature mate is a natural henna based powder hair color that gives 100% grey coverage by spreading evenly from roots to the tip of the hair. It not only delivers great quality of color to hair but also makes your hair feel softer, shinier and silkier. Enriched with herbs like- Henna, Amla, Shikakai, Aloe vera & Hibiscus, this hair color can be used for full hair coloring or root touch-ups

10gm x 6 pcs

NATURAL BLACK