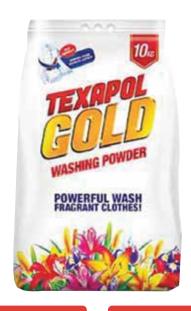

# Texapol Gold Washing Powder

Texapol Gold washing powder gives you a superior wash within an economical price, packed with an invigorating citrus fragrance. It has a powerful wash resulting in fragrant clothes.

3 kg

10 kg