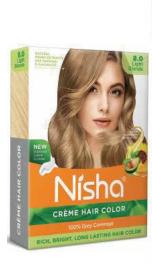

#### Nisha Creme Hair Color 60gm + 60/90ml & 20gm + 20/30ml

Nisha cream hair color is an ammonia free, permanent hair color which gives 100% grey coverage & long lasting color to your hair. Nisha is one of the best hair color available in the market today. So be it sizzling reds, beautiful browns or bold blondes, go ahead and try Nisha which is safe & enriched with natural extracts of Sunflower, Avocado & Natural Henna, these herbs constitute a perfect blend for hair color and ensure conditioning and coloring of hair without damaging them.

Available in 18 Stunning Shades