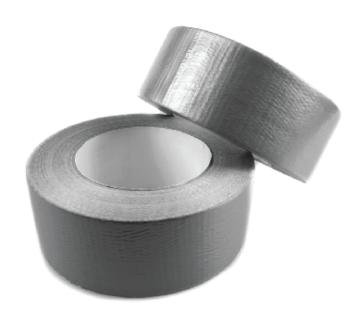

## **Crown Duct Tape**

Description: Crown Duct Tape is the ultimate multipurpose tool, designed to handle a wide range of tasks with ease. Its sturdy build and weather-resistant properties make it indispensable for repairs and temporary fixes.

Features: Known for its high tensile strength and adhesion, this tape adheres well to various surfaces, including irregular and rough ones, making it a reliable choice for both indoor and outdoor applications.

45mm X 11 Metres