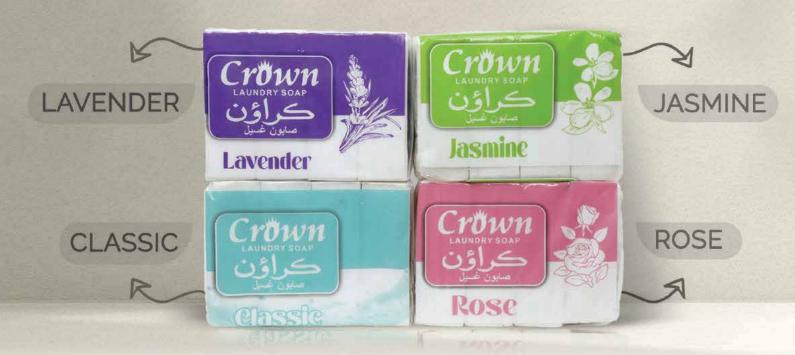

## **Crown Laundry Soap**

Experience the timeless cleanliness and fresh fragrance of Crown Laundry Soap. Our iconic formula delivers a powerful clean, removing tough stains and odors, while preserving the fabric's softness and freshness. Transform your laundry routine with Crown Laundry Soap today.

**720** gms

**AVAILABLE IN 4 DIFFERENT FLAVOURS** 

# LAUNDRY

SOAPS