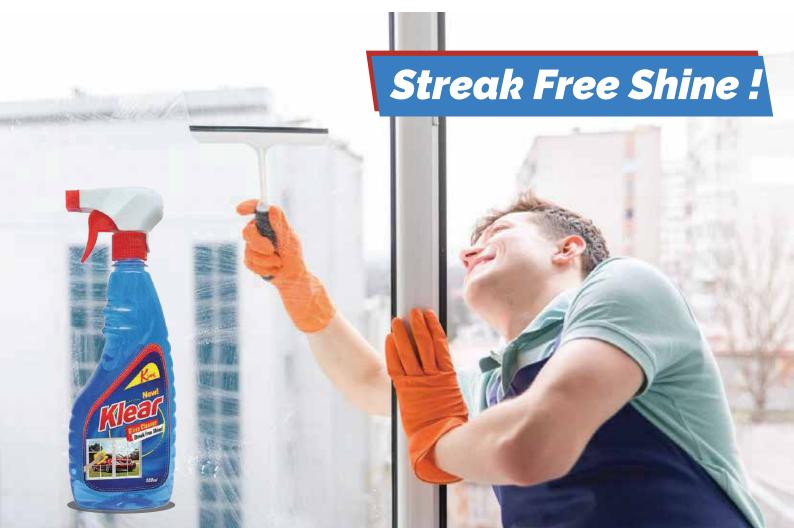

# King Klear Glass Cleaner

Klear Glass Cleaner gives a Streak Free Shine that lasts on Glass, Mirrors, Car Windshields, marble tops and all shining Appliance bodies. Its special formula removes dust and grease from the affected surface and also does not allow dust particles to settle on the surface for prolonged hours.

500 ml