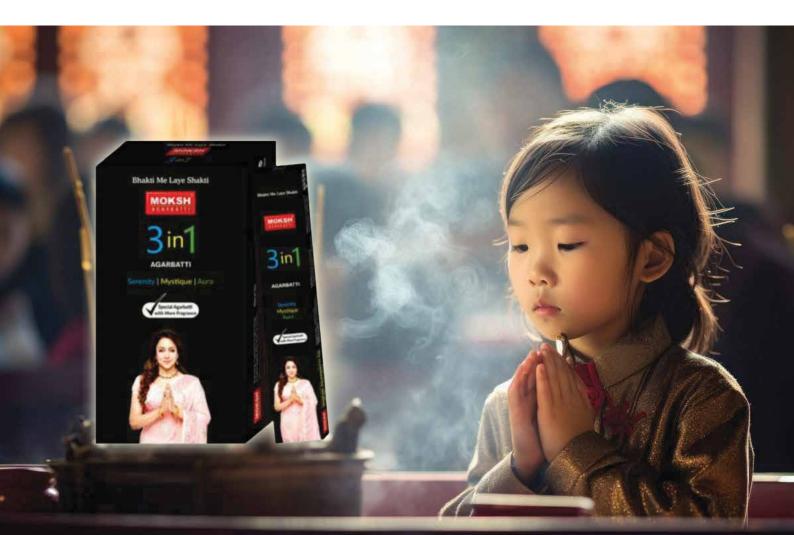

## Moksh Agarbatti 3 in 1 Pack

Moksh 3 in 1 comprises of serenity, mystique, and aura fragrances. Moksh Agarbatti has created fancy fragrances which is mesmerising, soothing and tranquil. We use the purest ingredients and raw materials to give you superior quality incense sticks. All the incense sticks manufactured goes through a rigorous quality check to ensure every incense stick burns uninterrupted.