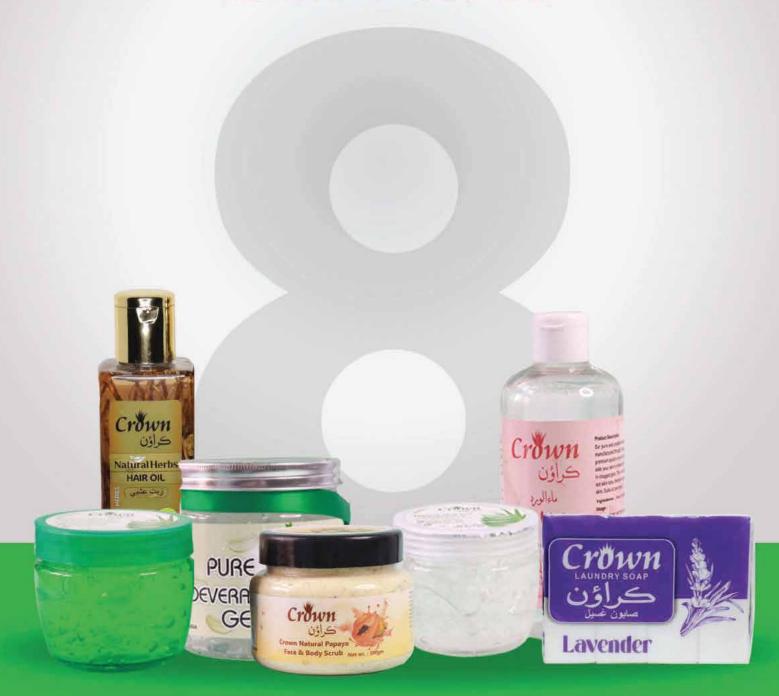

## **CROWN ESSENTIALS**

BRAND : CROWN

### Crown's Pure Aloe Vera gel

is the ultimate solution for achieving soft, supple and hydrated skin. Our gel is carefully extracted from the freshest and most potent aloe vera plants.

500 gm 250 gm

- 98% Pure & Organic
- Heals Damaged Skin
- Rash & Dandruff Relief

## Crown's Natural Aloe gel

is a multi-purpose gel that helps soothe, hydrate, and nourishes the skin. Made with 100% natural ingredients, this gel is perfect for use on sunburns, dry skin, and as an aftershave lotion.

# Natural Scrub

Crown's Natural Cucumber Scrub

is infused with the natural goodness of cucumber, this gentle scrub helps to deeply cleanse, soothe, and hydrate your skin, leaving it feeling rejuvenated and glowing

# Natural Scrub

Crown's Natural Papaya Scrub is formulated with natural papaya enzymes and exfoliating beads, this scrub gently removes dead skin cells, dirt, and impurities, revealing a brighter, more even complexion.

## **Crown Laundry Soap**

Experience the timeless cleanliness and fresh fragrance of Crown Laundry Soap. Our iconic formula delivers a powerful clean, removing tough stains and odors, while preserving the fabric's softness and freshness. Transform your laundry routine with Crown Laundry Soap today.