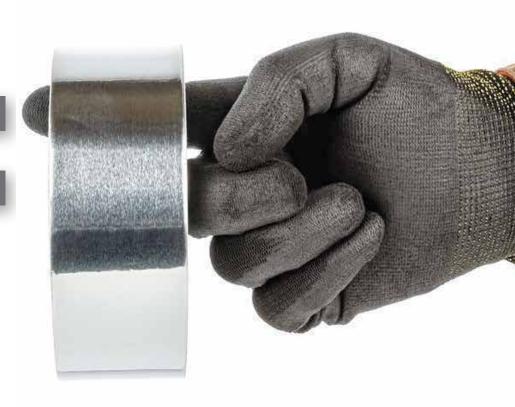

## **Crown Aluminium Tape**

Description: Crown Aluminium Tape is a heat- and moisture-resistant tape crafted for demanding applications. Its robust construction and versatility make it an essential tool for various industries.

Features: With exceptional heat resistance and strong adhesion, this tape is perfect for HVAC repairs, insulation, and sealing joints in environments where durability is paramount.

46mm X 11mtr X 24r/c

- Heat Resistance
- Tear Resistance
- Insulator