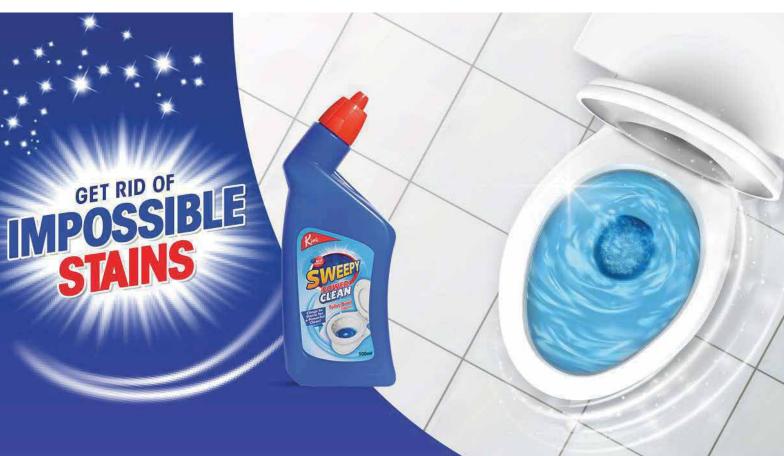

# King Sweepy Toilet Bowl Cleaner

Sweepy Toilet Bowl Cleaner shines up the toilet bowl by removing hardened stains rust. Lime and hard water builds up as it clings to the stains for a powerful clean. Its Anti-Bacterial Gel is effective for killing 99.9% of known germs as well.

500 ml