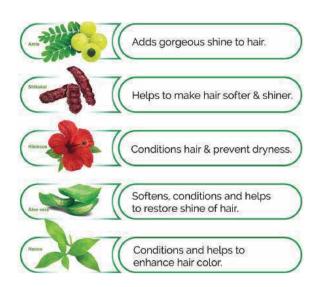

## Nisha Natural Henna Based Hair color

Nisha henna based hair colour is a premium quality powder hair colour enriched with ancient Indian herbs like Amla, AloeVera, Hibiscus & Shikakai. It is one of the best hair colour powder available in the market which is made from herbal henna extracts. Nisha is an ammonia free unisex hair colour, which is safe for your hair. Nisha hair color makes your hair soft, glossy & natural looking. Discover Colored Hair That's Naturally Beautiful with Nisha Powder Hair color.

## Nisha Nature Mate Henna Based Hair color

Nisha Nature mate is a natural henna based powder hair color that gives 100% grey coverage by spreading evenly from roots to the tip of the hair. It not only delivers great quality of color to hair but also makes your hair feel softer, shinier and silkier. Enriched with herbs like- Henna, Amla, Shikakai, Aloe vera & Hibiscus, this hair color can be used for full hair coloring or root touch-ups