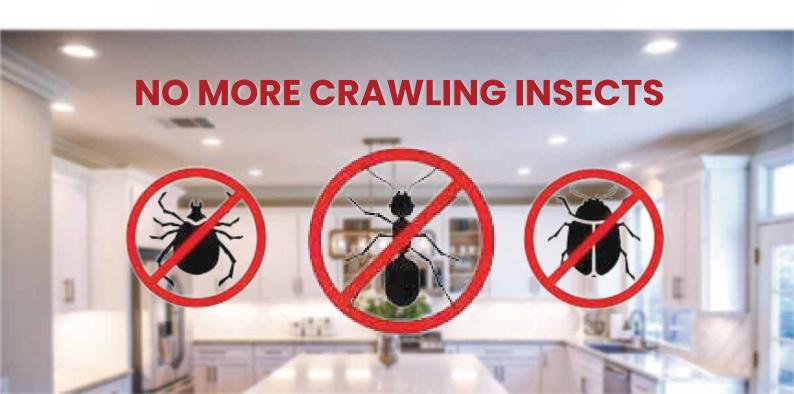

# Kingtox All Insect killing Spray

Effective for killing lizards, flying and crawling insects. Rapid and long lasting action Best production against dengue, malaria & diarrhea.

## Kingtox Crawling insect killing powder

Effective for killing ants, cockroaches, wasp, woodlice & other crawling insects. - ideal for home, sewerage.

# Kingtox Crawling insect Killer spray

Eliminates all crawling insects spreading bacteria - Highly effective against cockroaches - Easy push pump cap to spray all around.

400ml

QUICK
KNOCKDOWN

CRAWLING
INSECT KILLER