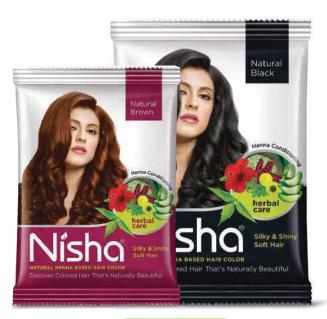

## Nisha Natural Henna Based Hair color

Nisha henna based hair colour is a premium quality powder hair colour enriched with ancient Indian herbs like Amla, AloeVera, Hibiscus & Shikakai. It is one of the best hair colour powder available in the market which is made from herbal henna extracts. Nisha is an ammonia free unisex hair colour, which is safe for your hair. Nisha hair color makes your hair soft, glossy & natural looking. Discover Colored Hair That's Naturally Beautiful with Nisha Powder Hair color.

15gm & 10gm