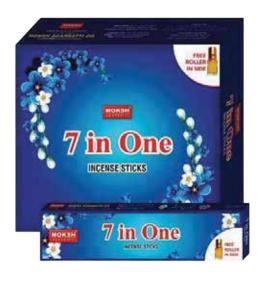

## **Moksh Seven Star Agarbatti**

The sweet aroma of 7 in 1 Assorted Incense Sticks will refresh and sooth your mind. The mesmerizing fragrance of each agarbatti sticks creates a beautiful experience for you, and will leave you enamored.