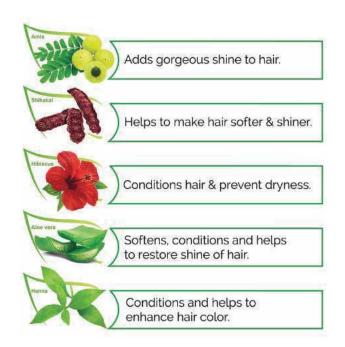

## Nisha Natural Henna Based Hair color

Nisha henna based hair colour is a premium quality powder hair colour enriched with ancient Indian herbs like Amla, AloeVera, Hibiscus & Shikakai. It is one of the best hair colour powder available in the market which is made from herbal henna extracts. Nisha is an ammonia free unisex hair colour, which is safe for your hair. Nisha hair color makes your hair soft, glossy & natural looking. Discover Colored Hair That's Naturally Beautiful with Nisha Powder Hair color.

#### Nisha Creme Hair Color 60gm + 60/90ml & 20gm + 20/30ml

Nisha cream hair color is an ammonia free, permanent hair color which gives 100% grey coverage & long lasting color to your hair. Nisha is one of the best hair color available in the market today. So be it sizzling reds, beautiful browns or bold blondes, go ahead and try Nisha which is safe & enriched with natural extracts of Sunflower, Avocado & Natural Henna, these herbs constitute a perfect blend for hair color and ensure conditioning and coloring of hair without damaging them.

## Nisha Nature Mate Henna Based Hair color

Nisha Nature mate is a natural henna based powder hair color that gives 100% grey coverage by spreading evenly from roots to the tip of the hair. It not only delivers great quality of color to hair but also makes your hair feel softer, shinier and silkier. Enriched with herbs like- Henna, Amla, Shikakai, Aloe vera & Hibiscus, this hair color can be used for full hair coloring or root touch-ups