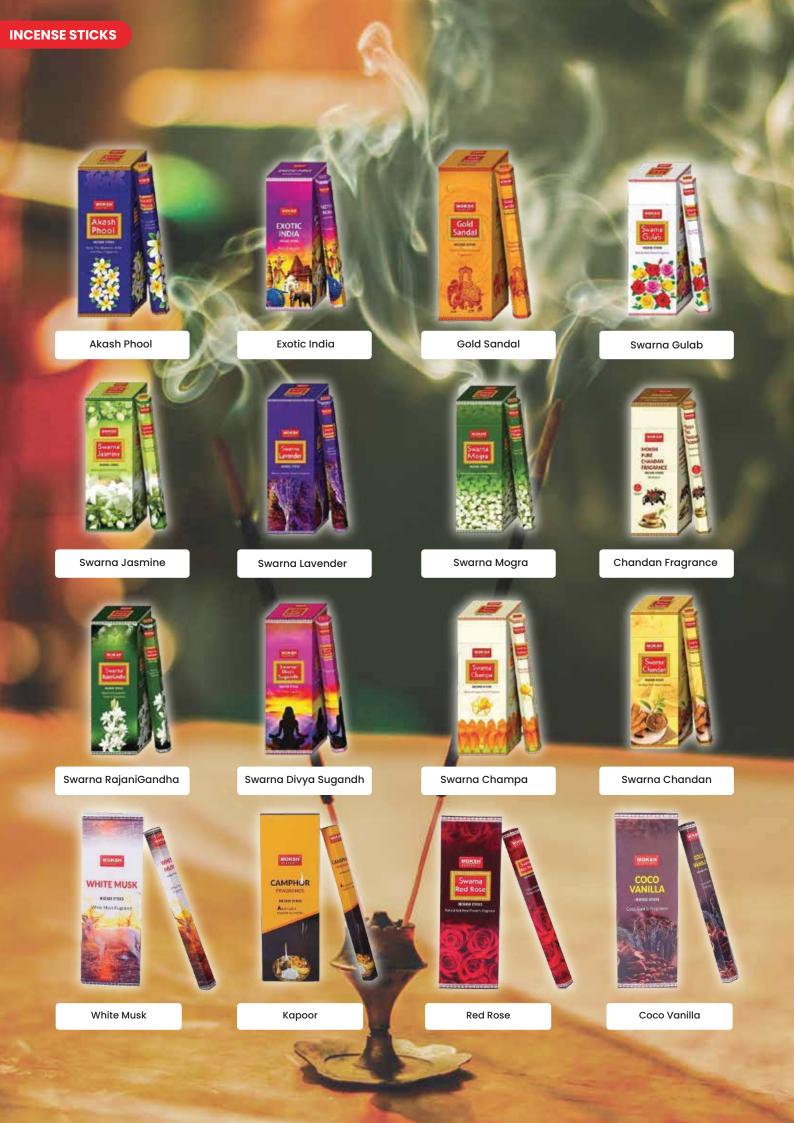

## **Moksh Seven Star Agarbatti**

The sweet aroma of 7 in 1 Assorted Incense Sticks will refresh and sooth your mind. The mesmerizing fragrance of each agarbatti sticks creates a beautiful experience for you, and will leave you enamored.

Bhakti Me Laye Shakti

भक्ति मे लाए शक्ति

## Moksh Agarbatti 3 in 1 Pack

Moksh 3 in 1 comprises of serenity, mystique, and aura fragrances. Moksh Agarbatti has created fancy fragrances which is mesmerising, soothing and tranquil. We use the purest ingredients and raw materials to give you superior quality incense sticks. All the incense sticks manufactured goes through a rigorous quality check to ensure every incense stick burns uninterrupted.

## **Moksh Hexagon Pack**

Indulge your senses with Moksh's Hexagon Pack, a symphony of 12 divine aromas encased in elegant hexagonal charm. Let the soothing fragrances transport you to a realm of tranquility and inner peace. Crafted with precision and care, each incense stick promises to elevate your atmosphere and uplift your spirit. Experience bliss with every burn, only with Moksh Hexagon Pack.

Daily Puja

Invokes a sense of well being

Meditating

### **Moksh Jumbo Pack**

The holy, divine and unique fragrance of these Incense sticks purifies your surroundings. Made from some of the finest ingredients to bring you divine ambience. They are easy to light, and when lit, they burn through their entire length without breaking off. The strong wood used as a base, guards against bending or breaking The holistic uses of Agarbattis help one live a richer and fuller life.

They are easy to light, and when lit, they burn through their entire length without breaking off.

Made from some of the finest ingredients to bring you divine ambience.

The sturdy wooden base prevents bending or breaking, while Agarbattis promote a richer, fuller life.

### **Moksh Flat Pack**

Moksh Flat Pack Agarbatti is made of high quality natural ingredients. In India, burning incense is about spreading positivity in all around areas, burning incense sticks is also a symbol of worshipping God and a symbol of peace and freshness. The gorgeous fragrance of exotic aroma on a woody and musky note provides a soft and gentle experience.

## **Moksh Dhoop Stick**

Made with pure ingredients to make your prayers truly divine. The pack comes with four fragrances which are Swarna Champa, Swarna Chandan, Swarna Lavender, oodh and Swarna Gulab.

## **Moksh Premium Stick**

Moksh Premium Agarbatti offers a soothing, long-lasting fragrance crafted from the finest natural ingredients. Perfect for meditation, prayer, or relaxation, it brings tranquility and peace to any space, all wrapped in elegant packaging that reflects its purity and tradition.

Rose

## **Moksh Lucky Agarbatti**

Moksh Lucky Agarbatti is a premium incense stick crafted to bring an aura of positivity and tranquility to your space. Infused with a rich, soothing fragrance, it is designed to enhance your spiritual practices, meditation sessions, or simply to create a serene atmosphere at home. Each stick is made from the finest natural ingredients, ensuring a long-lasting and calming scent that lingers, uplifting your senses and purifying the air.

Musk

Prayer

Heena

Rose

Sandal Wood

Lavender

## **Prachin Masala Cup**

Discover the rich heritage and tradition of fragrance with Moksh Prachin Masala Cup Sambrani. Handcrafted with a unique blend of aromatic herbs, resins, and natural ingredients, this sambrani is designed to fill your space with an earthy, calming fragrance that transports you back to ancient times. Each cup is crafted to burn evenly, releasing a slow and soothing aroma that purifies the air, enhances spiritual experiences, and creates a peaceful atmosphere for meditation, prayer, or relaxation.