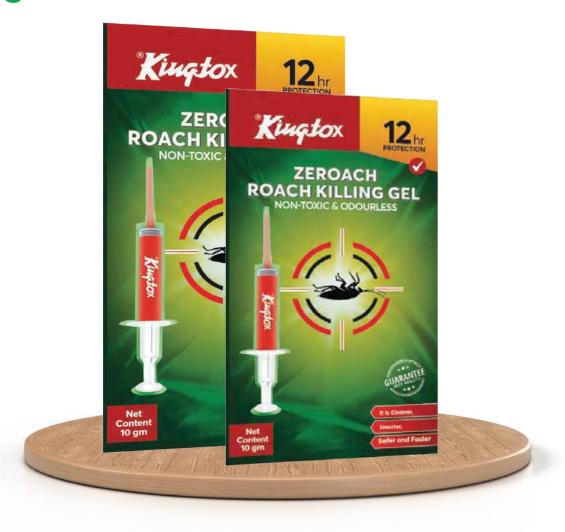

# Kingtox Roach Killing Gel

Most effective method of controlling cockroaches and other crawling insects - One drop eaten by a cockroach will make thousand of them die through chain reaction

## **10gm**