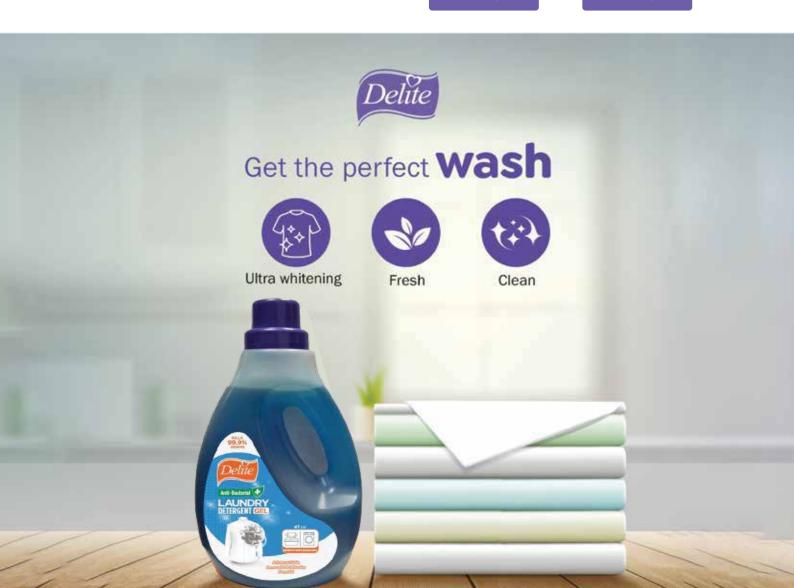

# Delite Laundry Detergent Gel

Made with advanced stain removal and brightening technology, Delite Detergent Gel cleans, disinfects, and treats fabric well to make it look tidy, bright and scented. It removes tough stains, dirt and bad smell without damaging clothes and is suitable for all types of fabric. Since Delite Liquid Detergent is soft on clothes, it does not affect their colors and gives them a newlook. Its Anti-Bacterial Properties also kills the germs in your clothes.