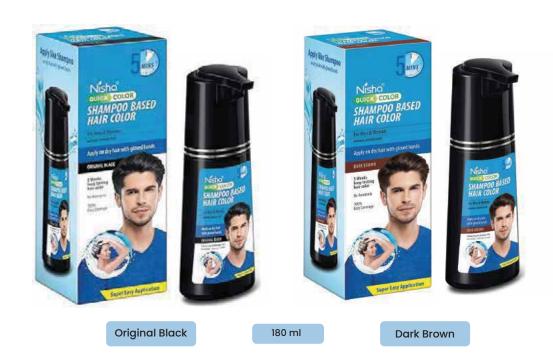

#### Nisha Quick Color Shampoo Based Hair Color

Nisha Shampoo Hair Color, colors your hair quickly and easily within 5 minutes. Nisha hair dye shampoo is Ammonia free with 100% grey coverage. Also this hair colour shampoo is cruelty-free & vegan. Nisha shampoo hair colour makes coloring easy & fast.

Dark Brown

20ml x 3 & 20ml x 10

Original Black

#### Nisha Quick Color Shampoo Based Hair Color

Nisha hair dye shampoo is Ammonia free with 100% grey coverage. Also this hair colour shampoo is cruelty-free & vegan. Nisha hair color shampoo is long lasting & remains up to 5 weeks.