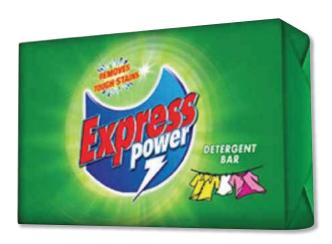

# Express Bar Detergent Bar

Introducing Express Bar – your go-to solution for spotless laundry in a single wash. This powerful detergent bar effortlessly tackles tough stains, leaving your clothes fresh, clean, and vibrant. Experience the ease of a quick and efficient laundry routine with Express Bar.