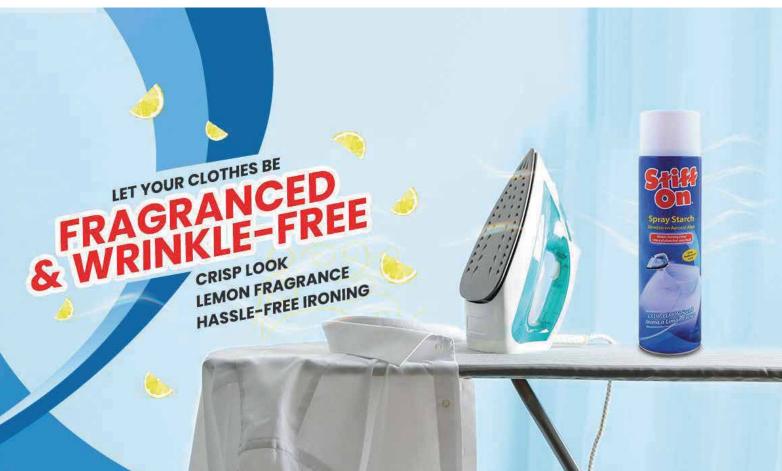

#### Stiff On Starch Spray

Achieve crisp, professional-looking garments effortlessly with our Stiff On Spray Starch. This powerful formula enhances fabric stiffness, leaving your clothes wrinkle-free and impeccably sharp. Elevate your style with the perfect finish that lasts all day.