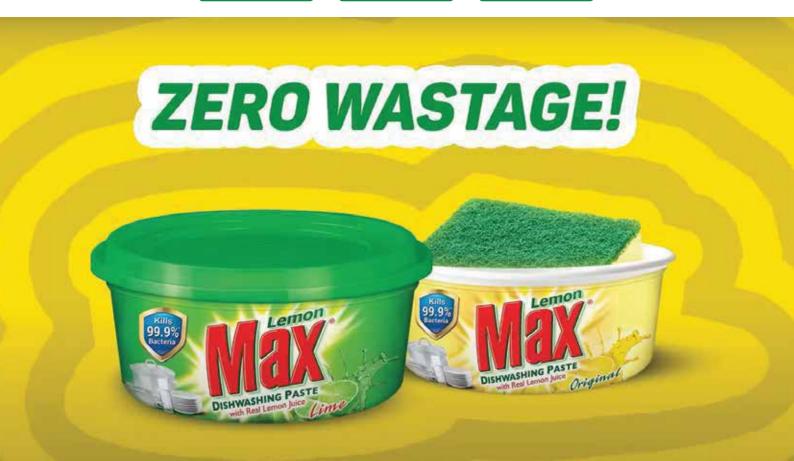

# Lemon Max Dishwashing Paste Original

Lemon Max Paste is specially formulated with glycerin to be gentle on hands, and yet remove the toughest of stains and stubborn grease to provide high-quality cleaning that lasts longer

## Lemon Max Dishwashing Paste Lime

A superior cleaning formula with the power of real lemon juice, which is designed to cut grease from dishes, pots, pans and glasses. Lemon Max Paste, with the power of lime, cuts the toughest grease and leaves dishes sparkling clean and smelling great.