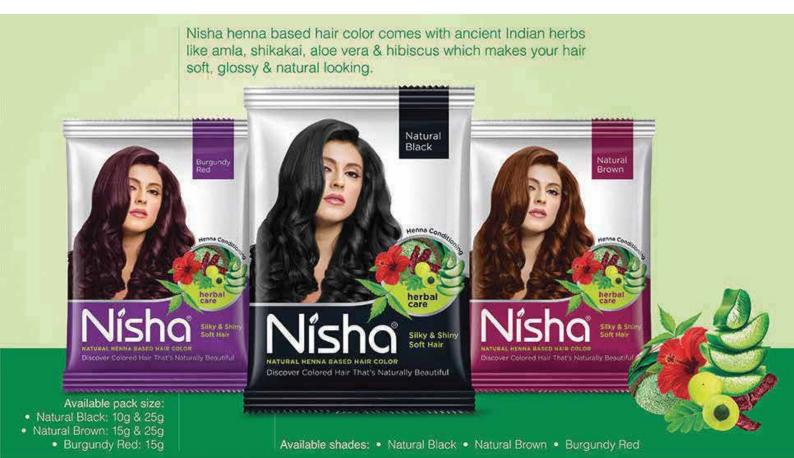

## Nisha Natural Henna Based Hair color

Nisha henna based hair colour is a premium quality powder hair colour enriched with ancient Indian herbs like Amla, AloeVera, Hibiscus & Shikakai. It is one of the best hair colour powder available in the market which is made from herbal henna extracts. Nisha is an ammonia free unisex hair colour, which is safe for your hair. Nisha hair color makes your hair soft, glossy & natural looking. Discover Colored Hair That's Naturally Beautiful with Nisha Powder Hair color.

15gm & 10gm