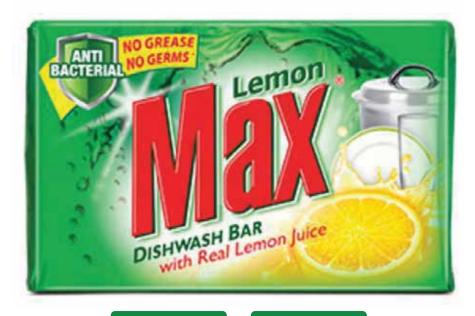

#### Lemon Max Dishwash Bar With Real Lemon Juice

Packed with the power of 1000 lemons, Max Bar cuts tough grease and leaves dishes sparkling and germ-free..

165 gm