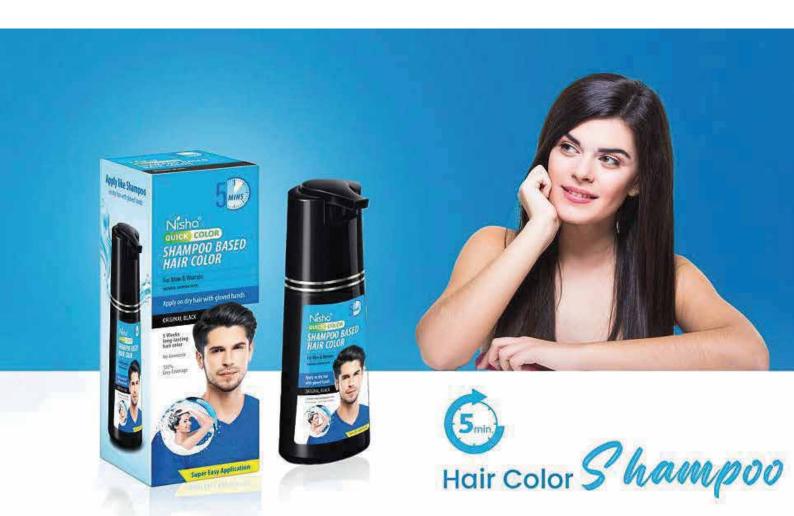

#### Nisha Quick Color Shampoo Based Hair Color

Nisha Shampoo Hair Color, colors your hair quickly and easily within 5 minutes. Nisha hair dye shampoo is Ammonia free with 100% grey coverage. Also this hair colour shampoo is cruelty-free & vegan. Nisha shampoo hair colour makes coloring easy & fast.

Dark Brown

20ml x 3 & 20ml x 10

Original Black

#### Nisha Quick Color Shampoo Based Hair Color

Nisha hair dye shampoo is Ammonia free with 100% grey coverage. Also this hair colour shampoo is cruelty-free & vegan. Nisha hair color shampoo is long lasting & remains up to 5 weeks.