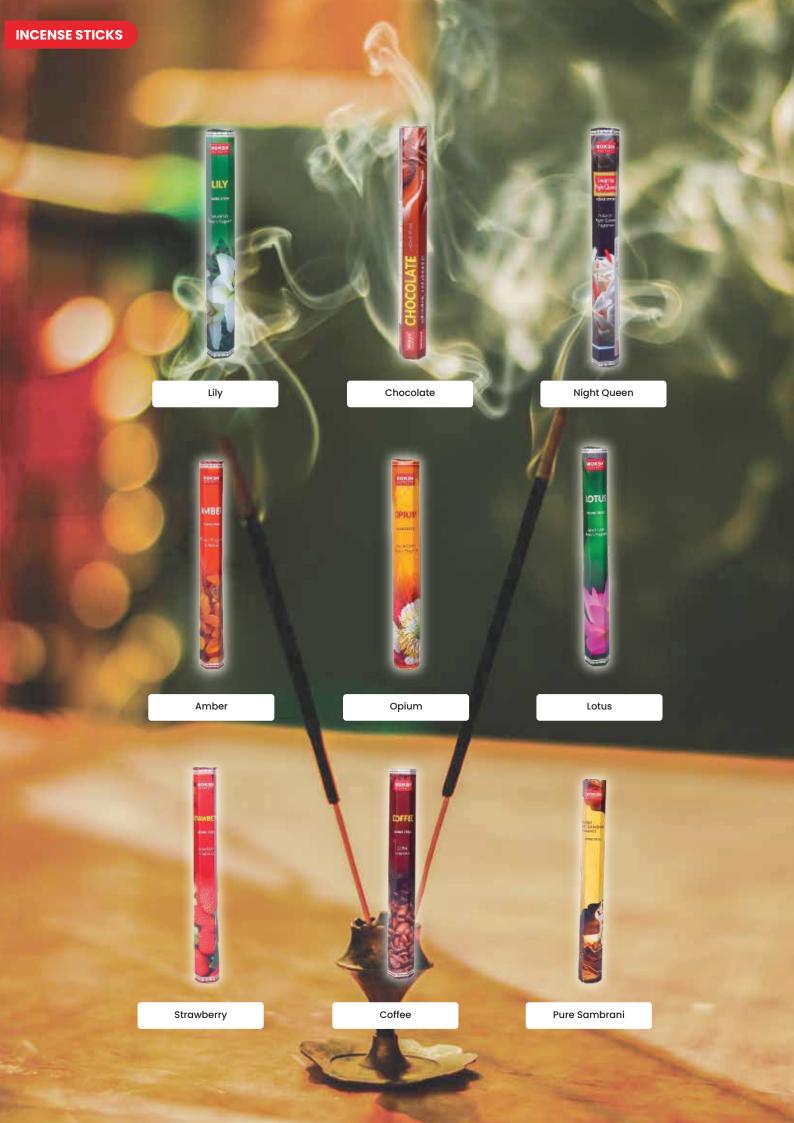

# INCENSE STICKS

BRAND : MOKSH

## **Moksh Seven Star Agarbatti**

The sweet aroma of 7 in 1 Assorted Incense Sticks will refresh and sooth your mind. The mesmerizing fragrance of each agarbatti sticks creates a beautiful experience for you, and will leave you enamored.

Bhakti Me Laye Shakti

भक्ति मे लाए शक्ति

## Moksh Agarbatti 3 in 1 Pack

Moksh 3 in 1 comprises of serenity, mystique, and aura fragrances. Moksh Agarbatti has created fancy fragrances which is mesmerising, soothing and tranquil. We use the purest ingredients and raw materials to give you superior quality incense sticks. All the incense sticks manufactured goes through a rigorous quality check to ensure every incense stick burns uninterrupted.

## **Moksh Hexagon Pack**

Indulge your senses with Moksh's Hexagon Pack, a symphony of 12 divine aromas encased in elegant hexagonal charm. Let the soothing fragrances transport you to a realm of tranquility and inner peace. Crafted with precision and care, each incense stick promises to elevate your atmosphere and uplift your spirit. Experience bliss with every burn, only with Moksh Hexagon Pack.

Daily Puja

Invokes a sense of well being

Meditating

### **Moksh Jumbo Pack**

The holy, divine and unique fragrance of these Incense sticks purifies your surroundings. Made from some of the finest ingredients to bring you divine ambience. They are easy to light, and when lit, they burn through their entire length without breaking off. The strong wood used as a base, guards against bending or breaking The holistic uses of Agarbattis help one live a richer and fuller life.

They are easy to light, and when lit, they burn through their entire length without breaking off.

Made from some of the finest ingredients to bring you divine ambience.

The sturdy wooden base prevents bending or breaking, while Agarbattis promote a richer, fuller life.

### **Moksh Flat Pack**

Moksh Flat Pack Agarbatti is made of high quality natural ingredients. In India, burning incense is about spreading positivity in all around areas, burning incense sticks is also a symbol of worshipping God and a symbol of peace and freshness. The gorgeous fragrance of exotic aroma on a woody and musky note provides a soft and gentle experience.

## **Moksh Dhoop Stick**

Made with pure ingredients to make your prayers truly divine. The pack comes with four fragrances which are Swarna Champa, Swarna Chandan, Swarna Lavender, oodh and Swarna Gulab.

## **Moksh Premium Stick**

Moksh Premium Agarbatti offers a soothing, long-lasting fragrance crafted from the finest natural ingredients. Perfect for meditation, prayer, or relaxation, it brings tranquility and peace to any space, all wrapped in elegant packaging that reflects its purity and tradition.

Rose

## **Moksh Lucky Agarbatti**

Moksh Lucky Agarbatti is a premium incense stick crafted to bring an aura of positivity and tranquility to your space. Infused with a rich, soothing fragrance, it is designed to enhance your spiritual practices, meditation sessions, or simply to create a serene atmosphere at home. Each stick is made from the finest natural ingredients, ensuring a long-lasting and calming scent that lingers, uplifting your senses and purifying the air.

Musk

Prayer

Heena

Rose

Sandal Wood

Lavender

## **Prachin Masala Cup**

Discover the rich heritage and tradition of fragrance with Moksh Prachin Masala Cup Sambrani. Handcrafted with a unique blend of aromatic herbs, resins, and natural ingredients, this sambrani is designed to fill your space with an earthy, calming fragrance that transports you back to ancient times. Each cup is crafted to burn evenly, releasing a slow and soothing aroma that purifies the air, enhances spiritual experiences, and creates a peaceful atmosphere for meditation, prayer, or relaxation.