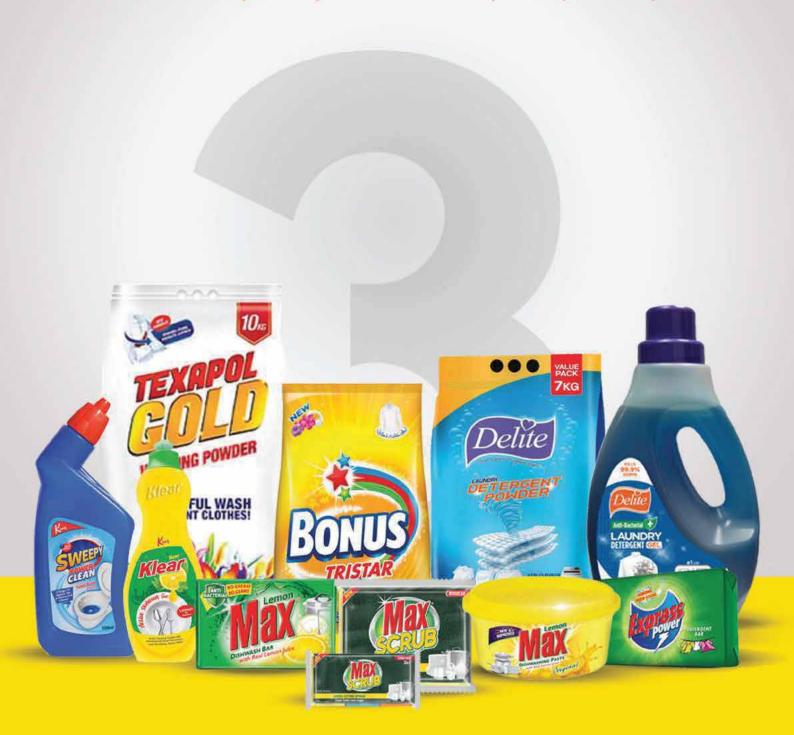

## **HOUSEHOLD PRODUCTS**

**BRANDS: EXPRESS, KING, TEXAPOL GLD, MAX, DELITE, BONUUS** 

# Lemon Max Dishwashing Paste Original

Lemon Max Paste is specially formulated with glycerin to be gentle on hands, and yet remove the toughest of stains and stubborn grease to provide high-quality cleaning that lasts longer

## Lemon Max Dishwashing Paste Lime

A superior cleaning formula with the power of real lemon juice, which is designed to cut grease from dishes, pots, pans and glasses. Lemon Max Paste, with the power of lime, cuts the toughest grease and leaves dishes sparkling clean and smelling great.

#### Lemon Max Dishwash Bar With Real Lemon Juice

Packed with the power of 1000 lemons, Max Bar cuts tough grease and leaves dishes sparkling and germ-free..

165 gm

## Max Scrub Sponge Grease Cutting Sponge

Introducing the Max Scrub Sponge Saver Pack: Revolutionize your cleaning routine with this versatile 2-in-1 solution. Its powerful scrubbing side effortlessly tackles stubborn stains, while the soft sponge side provides gentle cleaning for delicate surfaces. With exceptional durability, this sponge is built to last, saving you money in the long run

# Texapol Gold Washing Powder

Texapol Gold washing powder gives you a superior wash within an economical price, packed with an invigorating citrus fragrance. It has a powerful wash resulting in fragrant clothes.

#### Bonus Tristar Washing Powder

Bonus Tristar, No. 1 selling detergent and the choice of millions of people across the country is a platform brand that encourages conversion from traditional laundry products (laundry bars, soda/powder kits) to detergent powders. Bonus Tristar gives effortless cleaning and a pleasant, fragrant washing experience.

# Delite Laundry Detergent Gel

Made with advanced stain removal and brightening technology, Delite Detergent Gel cleans, disinfects, and treats fabric well to make it look tidy, bright and scented. It removes tough stains, dirt and bad smell without damaging clothes and is suitable for all types of fabric. Since Delite Liquid Detergent is soft on clothes, it does not affect their colors and gives them a newlook. Its Anti-Bacterial Properties also kills the germs in your clothes.

### **Delite Laundry**

Detergent Powder

The Blue, Green and Red Powder of Ultra Stain lifters of the new Delite Detergent powder come with 2x more stain removal power. It cleans your clothes better than any other soap or ordinary powders. Delite successfully removed hard stains while maintain the strength of the fiber and the freshness of your clothes.

# Delite Laundry Detergent Powder

The new Delite Detergent Powder features an advanced formula with Ultra Stain Lifters in blue, green, and red, offering 2x more stain removal power. It effectively cleans clothes better than ordinary powders, while also preserving fabric strength and freshness, ensuring your garments stay bright, soft, and long-lasting.