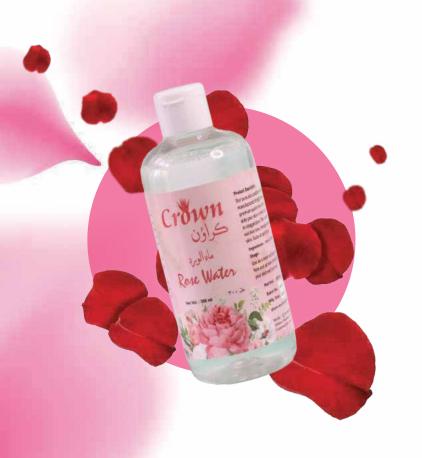

## **Rose Water**

## Crown's Rose Water

is pure and natural & carefully crafted to provide you with the best skincare benefits. Our rose water is made from the finest rose petals, which are handpicked and distilled to extract the most potent and nourishing components.

- Refreshing and cooling
- Calming fragrance
- Balances skin pH
- Reduces excess oil
- Helps with redness

200 ml