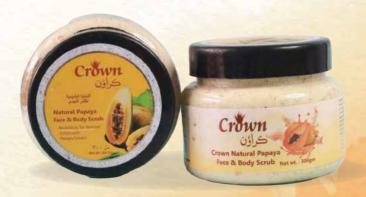

# Natural Scrub

Crown's Natural Papaya Scrub is formulated with natural papaya enzymes and exfoliating beads, this scrub gently removes dead skin cells, dirt, and impurities, revealing a brighter, more even complexion.

300 gm

Contains enzymes

Promotes cell turnover •

Rich in vitamins