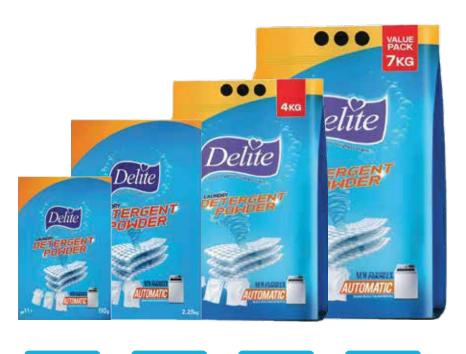

### **Delite Laundry**

Detergent Powder

The Blue, Green and Red Powder of Ultra Stain lifters of the new Delite Detergent powder come with 2x more stain removal power. It cleans your clothes better than any other soap or ordinary powders. Delite successfully removed hard stains while maintain the strength of the fiber and the freshness of your clothes.

2.5g

4kg

7kg

10kg