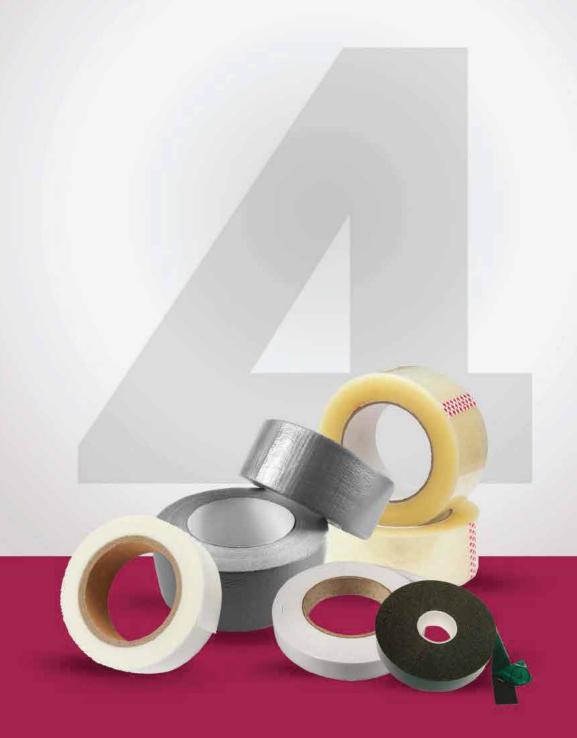

## **ADHESIVE MATERIAL**

BRANDS : CROWN INTERNATIONAL

## **Crown Brown Tape**

Description: Crown Brown Tape is engineered for heavy-duty applications, providing secure and reliable sealing for packages of all sizes. Its robust adhesive ensures a strong bond, offering exceptional strength and durability even in challenging environments.

## Crown Clear Tape

Description: Crown Clear Tape is a versatile solution with unparalleled clarity, making it perfect for a variety of uses. Its transparent nature ensures that packages maintain their aesthetic appeal while staying securely sealed.

## **Crown Duct Tape**

Description: Crown Duct Tape is the ultimate multipurpose tool, designed to handle a wide range of tasks with ease. Its sturdy build and weather-resistant properties make it indispensable for repairs and temporary fixes.

## Crown Paper Tape

Description: Environmentally conscious and versatile, Crown Paper Tape offers an eco-friendly sealing solution suitable for lightweight packaging and crafting projects.

Features: Easy to tear by hand and featuring a writable surface, this tape is perfect for securing light-weight packages, labeling, and other paper-based applications.

## **Crown Aluminium Tape**

Description: Crown Aluminium Tape is a heat- and moisture-resistant tape crafted for demanding applications. Its robust construction and versatility make it an essential tool for various industries.

## Crown Double Sided Foam Tape

Description: Crown Double Sided Foam Tape is engineered with a foam base for superior adhesion on both sides. Its versatile design makes it an excellent choice for mounting, cushioning, and spacing applications.

## Crown Double Sided Tissue Tape