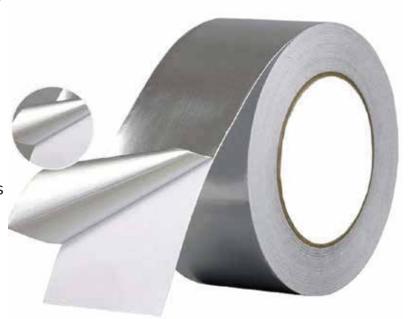

## **Crown Aluminium Tape**

Description: Crown Aluminium Tape is a heat- and moisture-resistant tape crafted for demanding applications. Its robust construction and versatility make it an essential tool for various industries.

Features: With exceptional heat resistance and strong adhesion, this tape is perfect for HVAC repairs, insulation, and sealing joints in environments where durability is paramount.

46mm X 11mtr X 24r/c

- Heat Resistance
- Tear Resistance
- Insulator