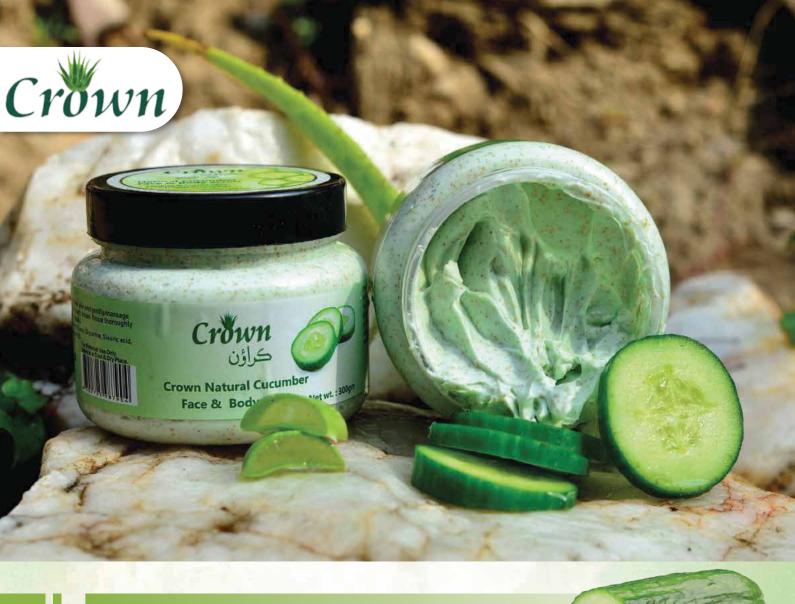

# Natural Scrub

Crown's Natural Cucumber Scrub

is infused with the natural goodness of cucumber, this gentle scrub helps to deeply cleanse, soothe, and hydrate your skin, leaving it feeling rejuvenated and glowing

300 gm

- Contains antioxidants
- Non-irritating formula
- Reduces puffiness