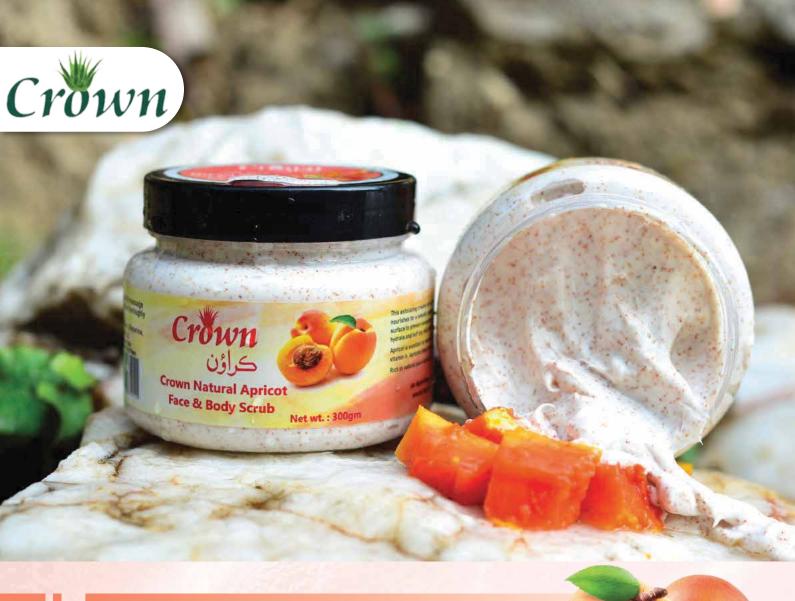

# Natural Scrub

Crown's Natural Apricot Scrub

is the perfect addition to your skincare routine for smoother, brighter, and more youthful-looking skin.

300 gm

- Buffs away dead skin
- Helps with blackheads
- Unclogs pores