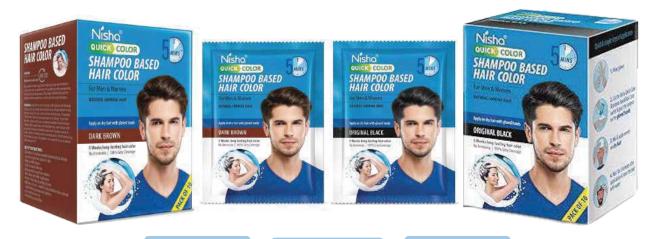

#### Nisha Quick Color Shampoo Based Hair Color

Nisha Shampoo Hair Color, colors your hair quickly and easily within 5 minutes. Nisha hair dye shampoo is Ammonia free with 100% grey coverage. Also this hair colour shampoo is cruelty-free & vegan. Nisha shampoo hair colour makes coloring easy & fast.

Dark Brown

20ml x 3 & 20ml x 10

Original Black

#### Nisha Quick Color Shampoo Based Hair Color

Nisha hair dye shampoo is Ammonia free with 100% grey coverage. Also this hair colour shampoo is cruelty-free & vegan. Nisha hair color shampoo is long lasting & remains up to 5 weeks.