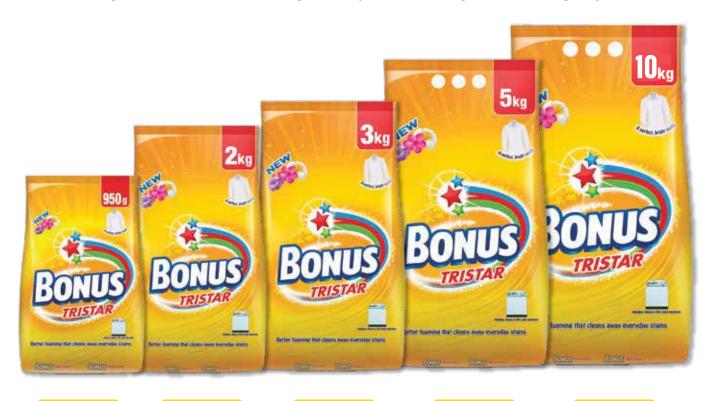

#### Bonus Tristar Washing Powder

Bonus Tristar, No. 1 selling detergent and the choice of millions of people across the country is a platform brand that encourages conversion from traditional laundry products (laundry bars, soda/powder kits) to detergent powders. Bonus Tristar gives effortless cleaning and a pleasant, fragrant washing experience.