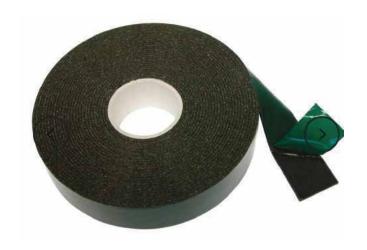

## Crown Double Sided Foam Tape

Description: Crown Double Sided Foam Tape is engineered with a foam base for superior adhesion on both sides. Its versatile design makes it an excellent choice for mounting, cushioning, and spacing applications.

Features: Providing a strong bond and suitable for indoor use, this tape is particularly useful for securing lightweight objects without leaving residue or damage.

18mm X 4 Metre