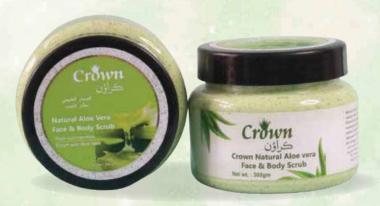

300 gm

Pure & Organic

Reduces Acne

Smooth & Glowing Skin

Crown's Natural Aloe Vera Scrub

is the perfect addition to your skincare routine for a radiant, healthy glow. Infused with the healing and moisturizing properties of aloe vera, this scrub gently exfoliates your skin to remove dirt, oil, and dead skin cells, revealing a smooth and refreshed complexion.

300 gm

Exfoliating properties

Moisturizes skin

Gentle on skin