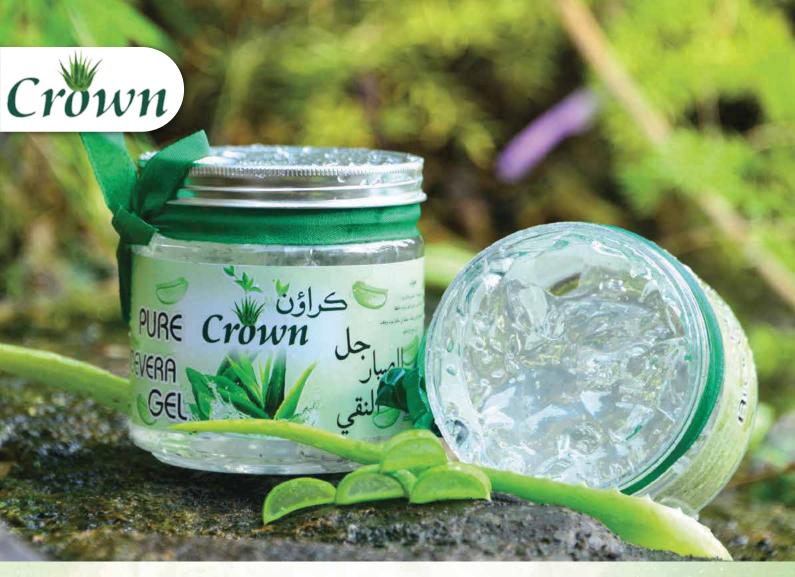

### Pure Aloe Vera Gel

### Crown's Pure Aloe Vera gel

is the ultimate solution for achieving soft, supple and hydrated skin. Our gel is carefully extracted from the freshest and most potent aloe vera plants.

500 gm 250 gm

- 98% Pure & Organic
- Heals Damaged Skin
- Rash & Dandruff Relief