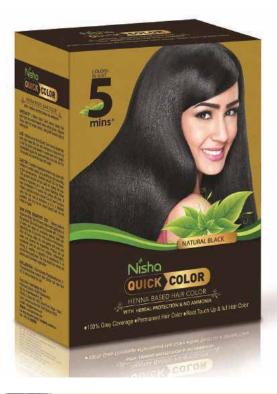

#### Nisha Quick Color Henna Based Hair color

Nisha Quick color is the first of its kind permanent hair color product that colors your hair in just 5 minutes. This innovative no-ammonia, henna based hair color powder gives 100% grey coverage. It can be used for both men & women for full hair coloring as well as quick root touch-ups.

- 100 % GREY COVERAGE
- PERMANENT HAIR COLOR
- ROOT TOUCH UP
- WITH HERBAL PROTETCION
- NO AMMONIA

10gm x 6 pcs