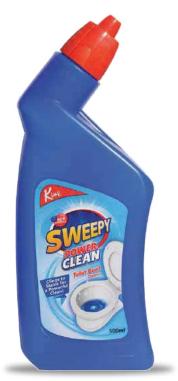

# King Sweepy Toilet Bowl Cleaner

Sweepy Toilet Bowl Cleaner shines up the toilet bowl by removing hardened stains rust. Lime and hard water builds up as it clings to the stains for a powerful clean. Its Anti-Bacterial Gel is effective for killing 99.9% of known germs as well.

500 ml