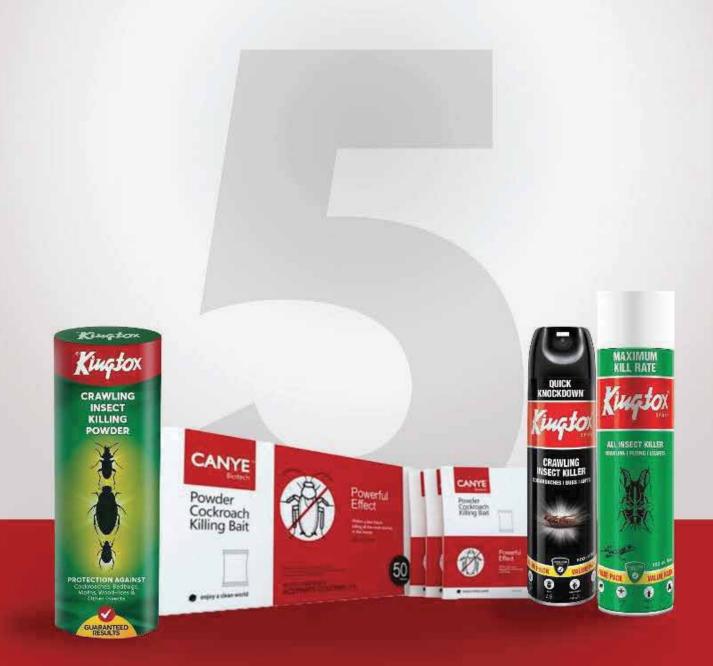

# PEST CONTROL

BRANDS: KINGTOX AND CANYE

# Kingtox All Insect killing Spray

Effective for killing lizards, flying and crawling insects. Rapid and long lasting action Best production against dengue, malaria & diarrhea.

## Kingtox Crawling insect killing powder

Effective for killing ants, cockroaches, wasp, woodlice & other crawling insects. - ideal for home, sewerage.

# Kingtox Crawling insect Killer spray

Eliminates all crawling insects spreading bacteria - Highly effective against cockroaches - Easy push pump cap to spray all around.

400ml

QUICK
KNOCKDOWN

CRAWLING
INSECT KILLER