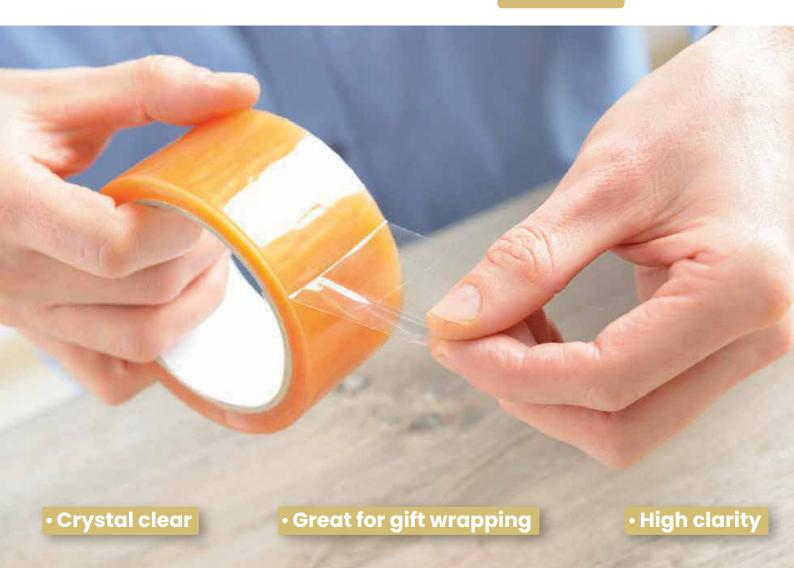

## Crown Clear Tape

Description: Crown Clear Tape is a versatile solution with unparalleled clarity, making it perfect for a variety of uses. Its transparent nature ensures that packages maintain their aesthetic appeal while staying securely sealed.

Features: This tape boasts high adhesion and is tear-resistant, ideal for gift wrapping, crafting projects, and light packaging where an unobtrusive, clear finish is desired.

L/M/XL/XXL