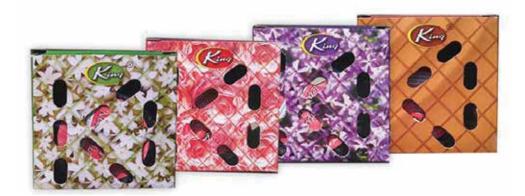

### King Odour Neutralizer

King Odour Neutralizer eliminates odour naturally in an instant, leaving a lovely soothing and relaxing fragrance and is ideal to be used in Kitchens, Washrooms, Cars, near Garbage Bins and around households. It Reacts with odour causing compounds Eliminates them, leaving a Clean, Fresh scent behind. And is available in 4 aromatic fragrances