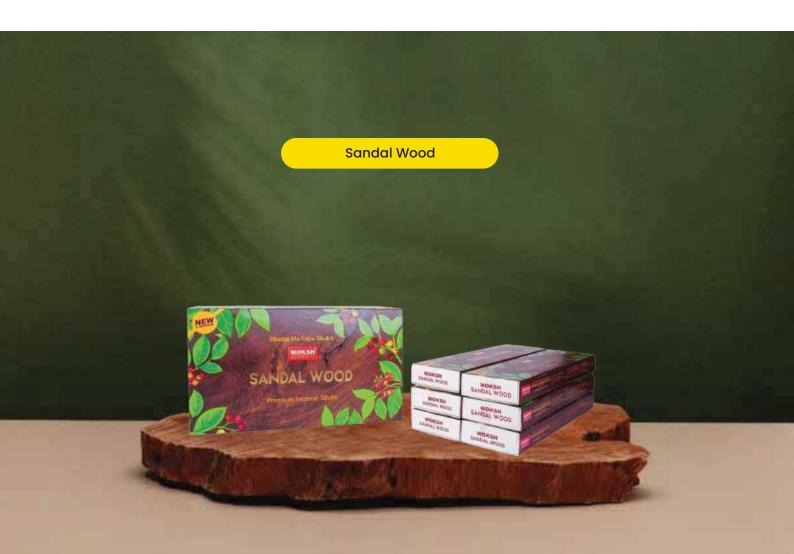

## **Moksh Premium Stick**

Moksh Premium Agarbatti offers a soothing, long-lasting fragrance crafted from the finest natural ingredients. Perfect for meditation, prayer, or relaxation, it brings tranquility and peace to any space, all wrapped in elegant packaging that reflects its purity and tradition.