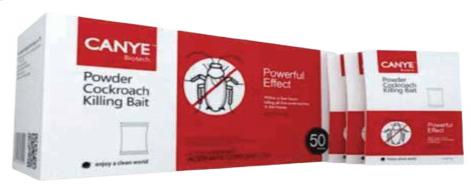

## Canye Cockroach Killing Bait Powder

The insecticidal bait powder is highly effective and of low poison. It is used to kill roaches. The good smell of the bait attracts cockcroaches and can kill them in a whole group. Do not mix water or anything simply put the powder in corners.