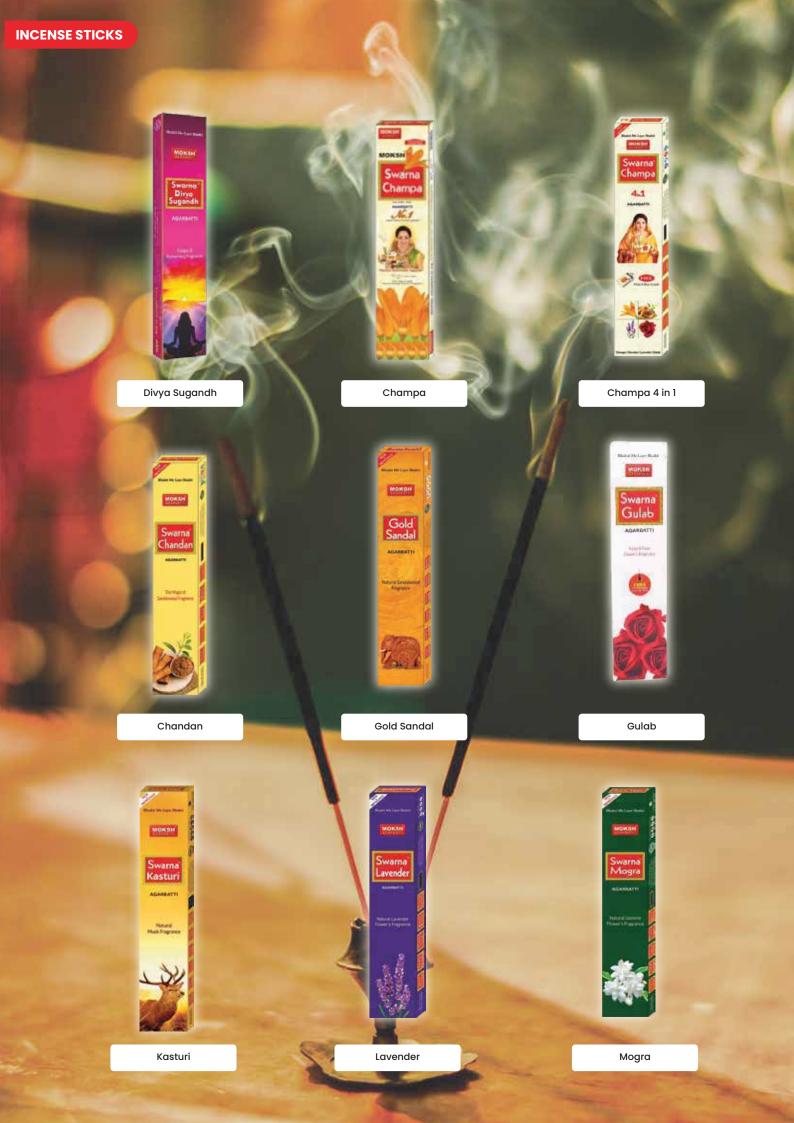

# INCENSE STICKS

BRAND : MOKSH

## **Moksh Seven Star Agarbatti**

The sweet aroma of 7 in 1 Assorted Incense Sticks will refresh and sooth your mind. The mesmerizing fragrance of each agarbatti sticks creates a beautiful experience for you, and will leave you enamored.

## Moksh Agarbatti 3 in 1 Pack

Moksh 3 in 1 comprises of serenity, mystique, and aura fragrances. Moksh Agarbatti has created fancy fragrances which is mesmerising, soothing and tranquil. We use the purest ingredients and raw materials to give you superior quality incense sticks. All the incense sticks manufactured goes through a rigorous quality check to ensure every incense stick burns uninterrupted.

## **Moksh Hexagon Pack**

Indulge your senses with Moksh's Hexagon Pack, a symphony of 12 divine aromas encased in elegant hexagonal charm. Let the soothing fragrances transport you to a realm of tranquility and inner peace. Crafted with precision and care, each incense stick promises to elevate your atmosphere and uplift your spirit. Experience bliss with every burn, only with Moksh Hexagon Pack.

### **Moksh Jumbo Pack**

The holy, divine and unique fragrance of these Incense sticks purifies your surroundings. Made from some of the finest ingredients to bring you divine ambience. They are easy to light, and when lit, they burn through their entire length without breaking off. The strong wood used as a base, guards against bending or breaking The holistic uses of Agarbattis help one live a richer and fuller life.

### **Moksh Flat Pack**

Moksh Flat Pack Agarbatti is made of high quality natural ingredients. In India, burning incense is about spreading positivity in all around areas, burning incense sticks is also a symbol of worshipping God and a symbol of peace and freshness. The gorgeous fragrance of exotic aroma on a woody and musky note provides a soft and gentle experience.

## **Moksh Dhoop Stick**

Made with pure ingredients to make your prayers truly divine. The pack comes with four fragrances which are Swarna Champa, Swarna Chandan, Swarna Lavender, oodh and Swarna Gulab.

## **Moksh Premium Stick**

Moksh Premium Agarbatti offers a soothing, long-lasting fragrance crafted from the finest natural ingredients. Perfect for meditation, prayer, or relaxation, it brings tranquility and peace to any space, all wrapped in elegant packaging that reflects its purity and tradition.

## **Moksh Lucky Agarbatti**

Moksh Lucky Agarbatti is a premium incense stick crafted to bring an aura of positivity and tranquility to your space. Infused with a rich, soothing fragrance, it is designed to enhance your spiritual practices, meditation sessions, or simply to create a serene atmosphere at home. Each stick is made from the finest natural ingredients, ensuring a long-lasting and calming scent that lingers, uplifting your senses and purifying the air.

## **Prachin Masala Cup**

Discover the rich heritage and tradition of fragrance with Moksh Prachin Masala Cup Sambrani. Handcrafted with a unique blend of aromatic herbs, resins, and natural ingredients, this sambrani is designed to fill your space with an earthy, calming fragrance that transports you back to ancient times. Each cup is crafted to burn evenly, releasing a slow and soothing aroma that purifies the air, enhances spiritual experiences, and creates a peaceful atmosphere for meditation, prayer, or relaxation.