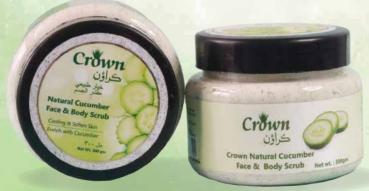

# Natural Scrub

Crown's Natural Cucumber Scrub

is infused with the natural goodness of cucumber, this gentle scrub helps to deeply cleanse, soothe, and hydrate your skin, leaving it feeling rejuvenated and glowing

300 gm

- Contains antioxidants
- Non-irritating formula
- Reduces puffiness