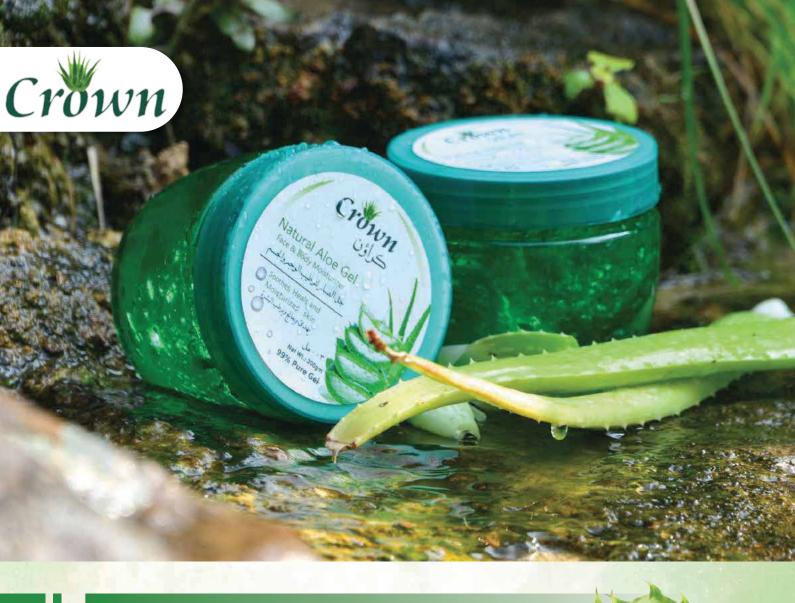

# Natural Aloe Gel

## Crown's Natural Aloe gel

is a multi-purpose gel that helps soothe, hydrate, and nourishes the skin. Made with 100% natural ingredients, this gel is perfect for use on sunburns, dry skin, and as an aftershave lotion.