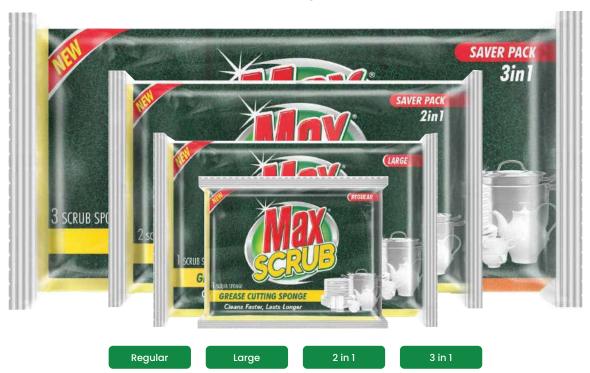

## Max Scrub Sponge Grease Cutting Sponge

Introducing the Max Scrub Sponge Saver Pack: Revolutionize your cleaning routine with this versatile 2-in-1 solution. Its powerful scrubbing side effortlessly tackles stubborn stains, while the soft sponge side provides gentle cleaning for delicate surfaces. With exceptional durability, this sponge is built to last, saving you money in the long run